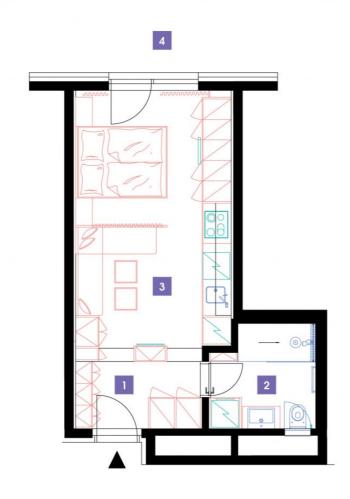

| 1              | hall                                | 5,42 m <sup>2</sup> |
|----------------|-------------------------------------|---------------------|
| 2              | bathroom + toilet                   | 5,58 m <sup>2</sup> |
| 3              | living room + kitchenette + bedroom | 20,5 m <sup>2</sup> |
| TOTAL 6. FLOOR |                                     | 31,5 m <sup>2</sup> |
| 4              | terrace                             | 3,59 m <sup>2</sup> |