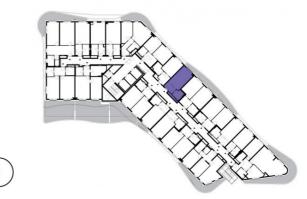

6th floor | 1+kk | 31m<sup>2</sup> | Price of rental: rented

available: 10/2018