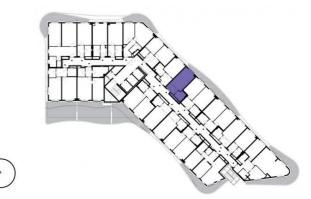

6th floor | 1+kk | 31m<sup>2</sup> | Price of rental: rented

available: 10/2018