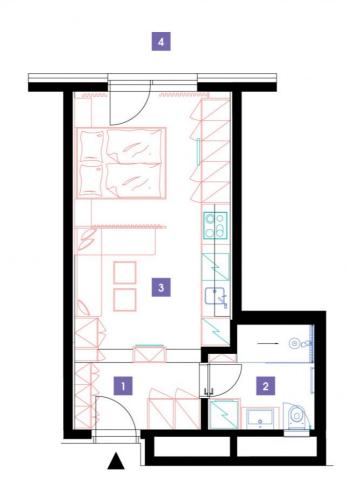

| 1              | hall                                | 5,42 m <sup>2</sup> |
|----------------|-------------------------------------|---------------------|
| 2              | bathroom + toilet                   | 5,58 m <sup>2</sup> |
| 3              | living room + kitchenette + bedroom | 20,5 m <sup>2</sup> |
| TOTAL 6. FLOOR |                                     | 31,5 m <sup>2</sup> |
| 4              | terrace                             | 3,59 m <sup>2</sup> |