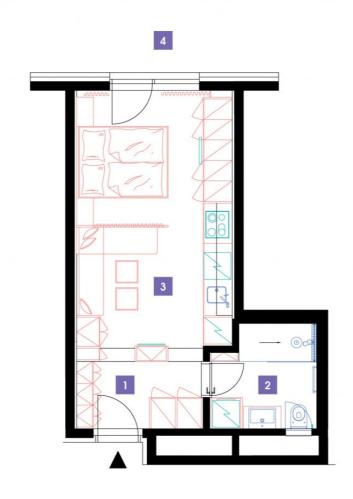

| 1              | hall                                | 5,42 m <sup>2</sup> |
|----------------|-------------------------------------|---------------------|
| 2              | bathroom + toilet                   | 5,58 m <sup>2</sup> |
| 3              | living room + kitchenette + bedroom | 20,5 m <sup>2</sup> |
| TOTAL 6. FLOOR |                                     | 31,5 m <sup>2</sup> |
| 4              | terrace                             | 3,59 m <sup>2</sup> |