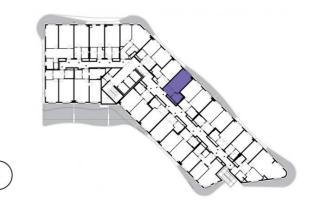

6th floor | 1+kk | 31m<sup>2</sup> | Price of rental: rented

available: 10/2018