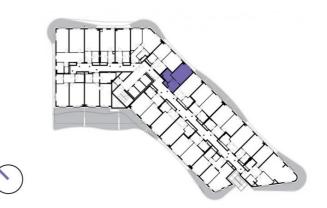

available: 07/2020





## **WE RECOMMEND**

"A pleasant and cosy apartment, fully furnished with all appliances. Moreover, a modern living sofa with an integrated folding bed will create a significant optical enlargement of your apartment. It also features comfortable indirect LED lighting and health mattresses! A bidet is a standard element of the bathroom."

| 1                                   | vestibule         | 6,55 m <sup>2</sup> |
|-------------------------------------|-------------------|---------------------|
| 2                                   | bathroom + toilet | 5,42 m <sup>2</sup> |
| 3                                   | living room       | 17,74 m²            |
| TOTAL 6. FLOOR 29,71 m <sup>2</sup> |                   |                     |



- ✓ Fully furnished apartment
- Customized