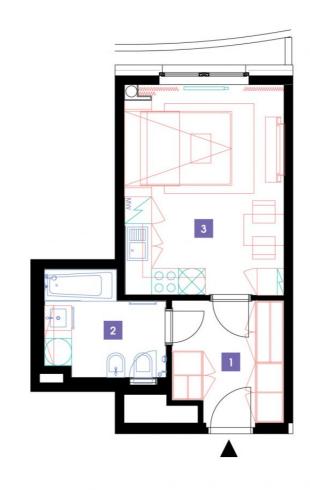

| 1                                   | vestibule         | 6,55 m <sup>2</sup> |
|-------------------------------------|-------------------|---------------------|
| 2                                   | bathroom + toilet | 5,42 m <sup>2</sup> |
| 3                                   | living room       | 17,74 m²            |
| TOTAL 6. FLOOR 29,71 m <sup>2</sup> |                   |                     |