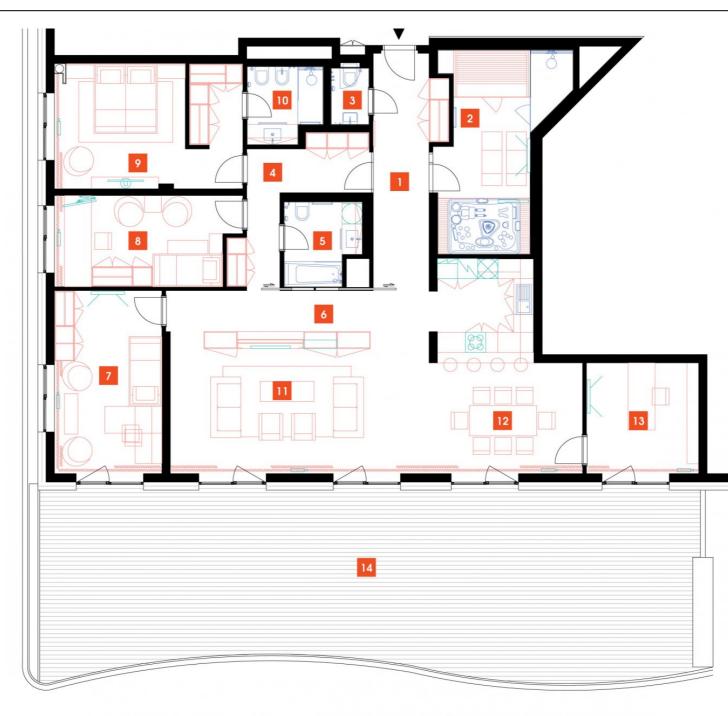

518

5th floor | 5+kk | suite | Price of rental: rented available: 06/2021

"One of the most beautiful apartments in the entire project. A 100-square-metre terrace with a nice view belongs to this apartment, which is moreover equipped with a special intelligent smart system. The suite has its own wellness with a whirlpool, a sauna, a TV set and a reclined bed. Besides the wellness here are two other bathrooms with a bathtub, a walk-in corner shower and a bidet. In the living part you can find a stylish bar, an area for having a sitdown meal for eight persons, an ethanol fireplace and indirect LED lighting."

| 1   | vestibule         | 13,97 m <sup>2</sup>  |
|-----|-------------------|-----------------------|
| 2   | wellness          | 20,5 m <sup>2</sup>   |
| 3   | WC                | 1,97 m <sup>2</sup>   |
| 4   | corridor          | 9,71 m <sup>2</sup>   |
| 5   | bathroom + toilet | 5,39 m <sup>2</sup>   |
| 6   | corridor          | 9,65 m <sup>2</sup>   |
| 7   | room              | 18,2 m <sup>2</sup>   |
| 8   | room              | 14,29 m <sup>2</sup>  |
| 9   | bedroom           | 22,7 m <sup>2</sup>   |
| 10  | bathroom + toilet | 4,95 m <sup>2</sup>   |
| 11  | living room       | 35 m <sup>2</sup>     |
| 12  | kitchen           | 26,7 m <sup>2</sup>   |
| 13  | study room        | 12,6 m <sup>2</sup>   |
| TOT | TAL 5. FLOOR      | 195,63 m²             |
| 14  | terrace           | 105,67 m <sup>2</sup> |
|     |                   |                       |