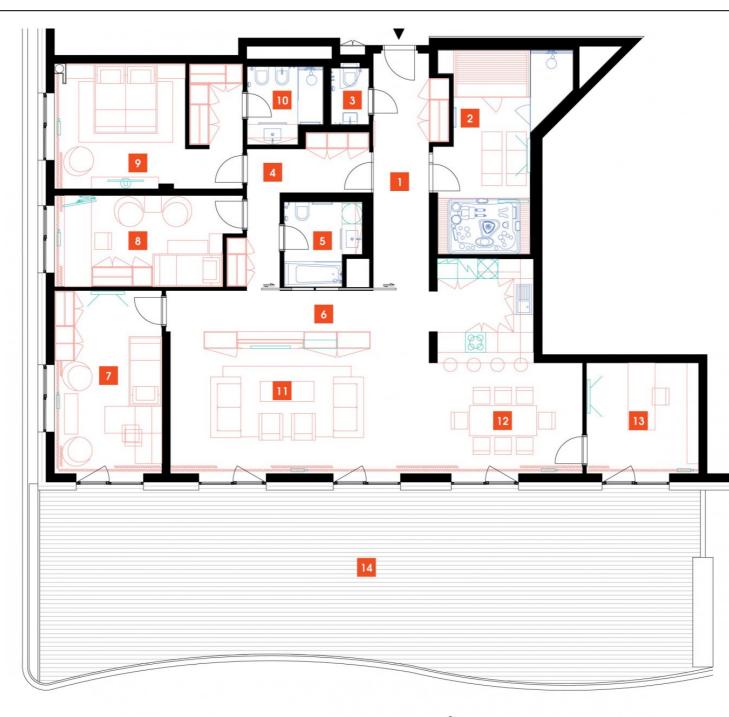

518

5th floor | 5+kk | suite | Price of rental: rented available: 06/2021

"One of the most beautiful apartments in the entire project. A 100-square-metre terrace with a nice view belongs to this apartment, which is moreover equipped with a special intelligent smart system. The suite has its own wellness with a whirlpool, a sauna, a TV set and a reclined bed. Besides the wellness here are two other bathrooms with a bathtub, a walk-in corner shower and a bidet. In the living part you can find a stylish bar, an area for having a sitdown meal for eight persons, an ethanol fireplace and indirect LED lighting."

| 1   | vestibule         | 13,97 m <sup>2</sup>  |
|-----|-------------------|-----------------------|
| 2   | wellness          | 20,5 m <sup>2</sup>   |
| 3   | WC                | 1,97 m <sup>2</sup>   |
| 4   | corridor          | 9,71 m <sup>2</sup>   |
| 5   | bathroom + toilet | 5,39 m <sup>2</sup>   |
| 6   | corridor          | 9,65 m <sup>2</sup>   |
| 7   | room              | 18,2 m <sup>2</sup>   |
| 8   | room              | 14,29 m <sup>2</sup>  |
| 9   | bedroom           | 22,7 m <sup>2</sup>   |
| 10  | bathroom + toilet | 4,95 m <sup>2</sup>   |
| 11  | living room       | 35 m <sup>2</sup>     |
| 12  | kitchen           | 26,7 m <sup>2</sup>   |
| 13  | study room        | 12,6 m <sup>2</sup>   |
| TOT | TAL 5. FLOOR      | 195,63 m²             |
| 14  | terrace           | 105,67 m <sup>2</sup> |
|     |                   |                       |