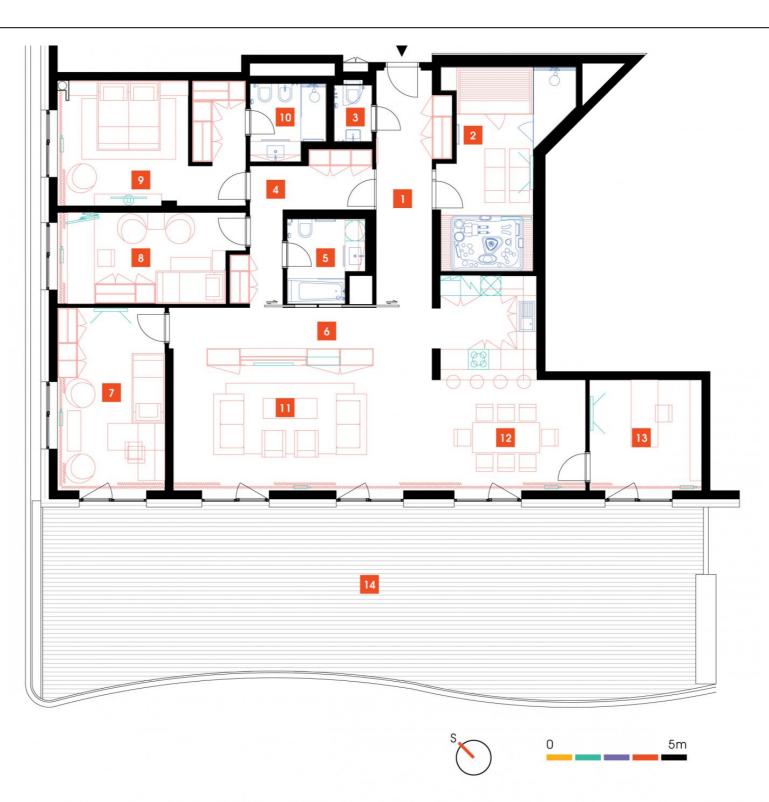

## **WE RECOMMEND**

"One of the most beautiful apartments in the entire project. A 100-square-metre terrace with a nice view belongs to this apartment, which is moreover equipped with a special intelligent smart system. The suite has its own wellness with a whirlpool, a sauna, a TV set and a reclined bed. Besides the wellness here are two other bathrooms with a bathtub, a walk-in corner shower and a bidet. In the living part you can find a stylish bar, an area for having a sitdown meal for eight persons, an ethanol fireplace and indirect LED lighting."

| 1              | vestibule         | 13,97 m²              |
|----------------|-------------------|-----------------------|
| 2              | wellness          | 20,5 m <sup>2</sup>   |
| 3              | WC                | 1,97 m²               |
| 4              | corridor          | 9,71 m <sup>2</sup>   |
| 5              | bathroom + toilet | 5,39 m <sup>2</sup>   |
| 6              | corridor          | 9,65 m <sup>2</sup>   |
| 7              | room              | 18,2 m <sup>2</sup>   |
| 8              | room              | 14,29 m <sup>2</sup>  |
| 9              | bedroom           | 22,7 m <sup>2</sup>   |
| 10             | bathroom + toilet | 4,95 m <sup>2</sup>   |
| 11             | living room       | 35 m <sup>2</sup>     |
| 12             | kitchen           | 26,7 m <sup>2</sup>   |
| 13             | study room        | 12,6 m <sup>2</sup>   |
| TOTAL 5. FLOOR |                   | 195,63 m²             |
| 14             | terrace           | 105,67 m <sup>2</sup> |