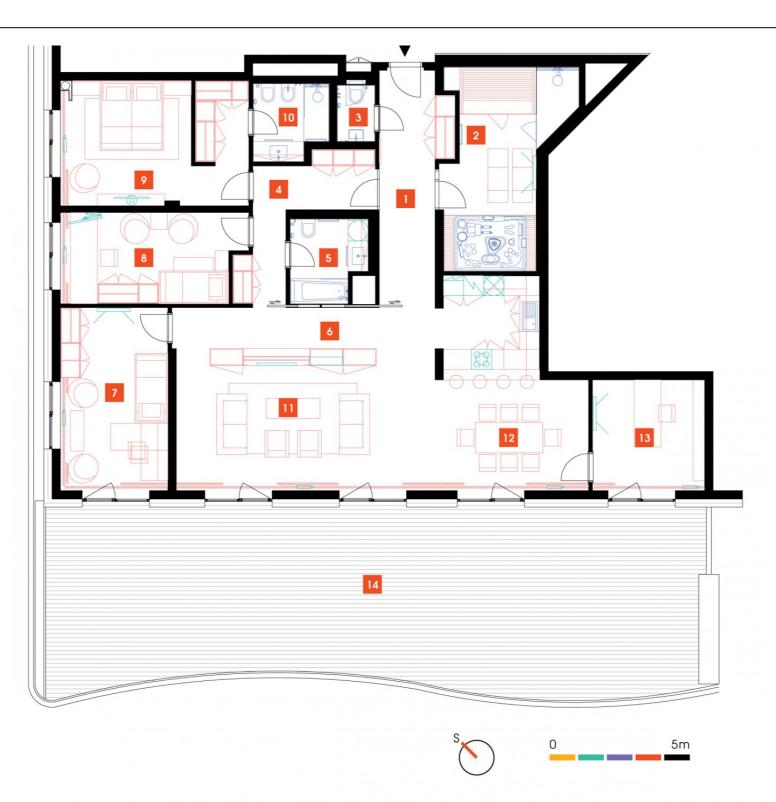

| 1              | vestibule         | 13,97 m²              |
|----------------|-------------------|-----------------------|
| 2              | wellness          | 20,5 m <sup>2</sup>   |
| 3              | WC                | 1,97 m <sup>2</sup>   |
| 4              | corridor          | 9,71 m <sup>2</sup>   |
| 5              | bathroom + toilet | 5,39 m <sup>2</sup>   |
| 6              | corridor          | 9,65 m <sup>2</sup>   |
| 7              | room              | 18,2 m <sup>2</sup>   |
| 8              | room              | 14,29 m <sup>2</sup>  |
| 9              | bedroom           | 22,7 m <sup>2</sup>   |
| 10             | bathroom + toilet | 4,95 m <sup>2</sup>   |
| 11             | living room       | 35 m <sup>2</sup>     |
| 12             | kitchen           | 26,7 m <sup>2</sup>   |
| 13             | study room        | 12,6 m <sup>2</sup>   |
| TOTAL 5. FLOOR |                   | 195,63 m²             |
| 14             | terrace           | 105,67 m <sup>2</sup> |