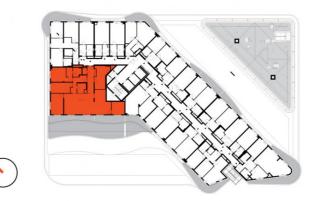

**518** 

5th floor | 5+kk | suite | Price of rental: rented

available: 06/2021

## **WE RECOMMEND**

"One of the most beautiful apartments in the entire project. A 100-square-metre terrace with a nice view belongs to this apartment, which is moreover equipped with a special intelligent smart system. The suite has its own wellness with a whirlpool, a sauna, a TV set and a reclined bed. Besides the wellness here are two other bathrooms with a bathtub, a walk-in corner shower and a bidet. In the living part you can find a stylish bar, an area for having a sitdown meal for eight persons, an ethanol fireplace and indirect LED lighting."