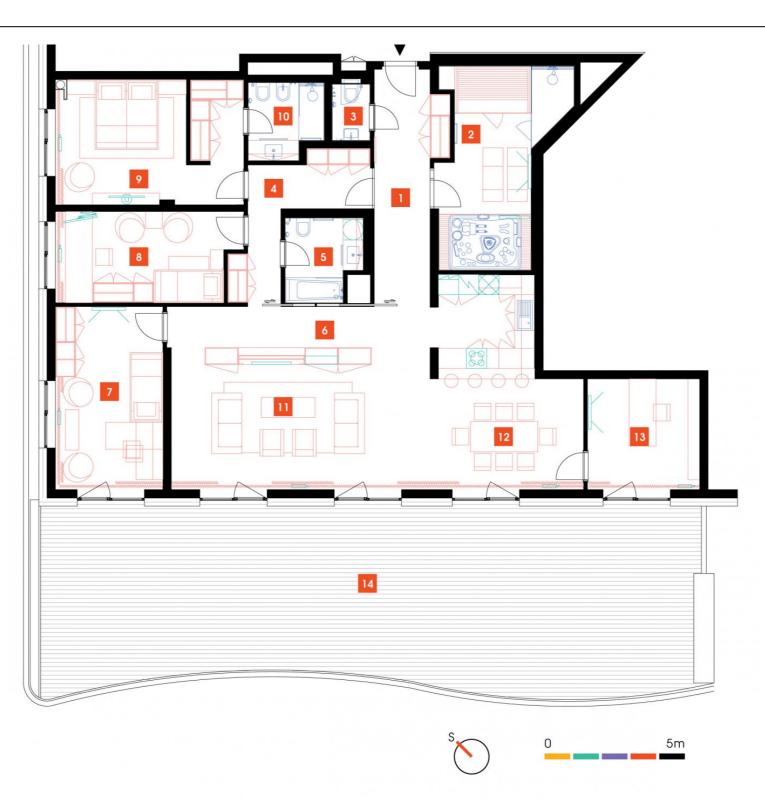

| 1              | vestibule         | 13,97 m <sup>2</sup>  |
|----------------|-------------------|-----------------------|
| 2              | wellness          | 20,5 m <sup>2</sup>   |
| 3              | WC                | 1,97 m <sup>2</sup>   |
| 4              | corridor          | 9,71 m <sup>2</sup>   |
| 5              | bathroom + toilet | 5,39 m <sup>2</sup>   |
| 6              | corridor          | 9,65 m <sup>2</sup>   |
| 7              | room              | 18,2 m <sup>2</sup>   |
| 8              | room              | 14,29 m <sup>2</sup>  |
| 9              | bedroom           | 22,7 m <sup>2</sup>   |
| 10             | bathroom + toilet | 4,95 m <sup>2</sup>   |
| 11             | living room       | 35 m²                 |
| 12             | kitchen           | 26,7 m <sup>2</sup>   |
| 13             | study room        | 12,6 m <sup>2</sup>   |
| TOTAL 5. FLOOR |                   | 195,63 m²             |
| 14             | terrace           | 105,67 m <sup>2</sup> |