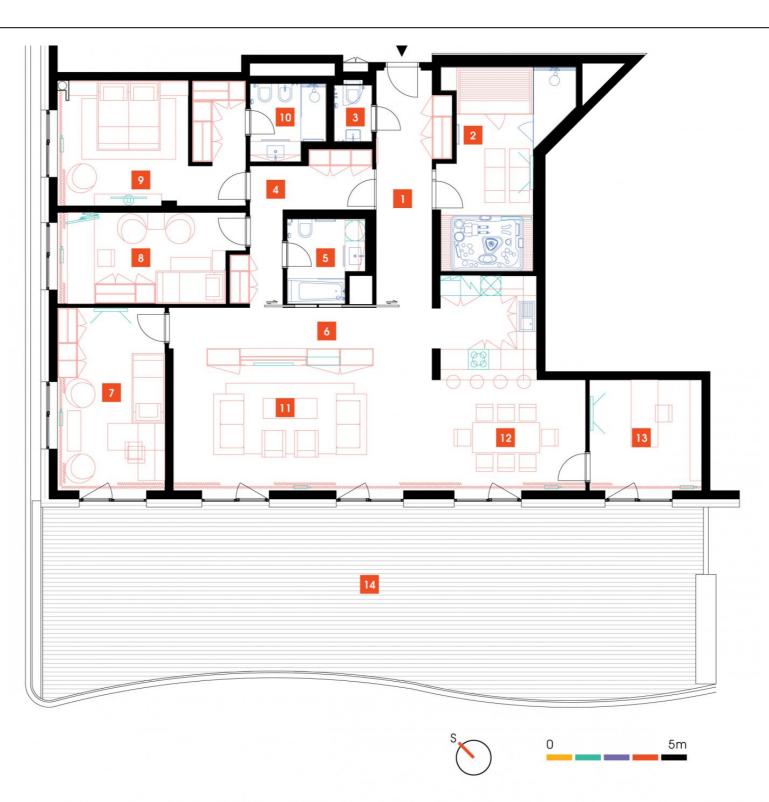

## **WE RECOMMEND**

"One of the most beautiful apartments in the entire project. A 100-square-metre terrace with a nice view belongs to this apartment, which is moreover equipped with a special intelligent smart system. The suite has its own wellness with a whirlpool, a sauna, a TV set and a reclined bed. Besides the wellness here are two other bathrooms with a bathtub, a walk-in corner shower and a bidet. In the living part you can find a stylish bar, an area for having a sitdown meal for eight persons, an ethanol fireplace and indirect LED lighting."

| 1              | vestibule         | 13,97 m <sup>2</sup>  |
|----------------|-------------------|-----------------------|
| 2              | wellness          | 20,5 m <sup>2</sup>   |
| 3              | WC                | 1,97 m <sup>2</sup>   |
| 4              | corridor          | 9,71 m <sup>2</sup>   |
| 5              | bathroom + toilet | 5,39 m <sup>2</sup>   |
| 6              | corridor          | 9,65 m <sup>2</sup>   |
| 7              | room              | 18,2 m <sup>2</sup>   |
| 8              | room              | 14,29 m <sup>2</sup>  |
| 9              | bedroom           | 22,7 m <sup>2</sup>   |
| 10             | bathroom + toilet | 4,95 m <sup>2</sup>   |
| 11             | living room       | 35 m <sup>2</sup>     |
| 12             | kitchen           | 26,7 m <sup>2</sup>   |
| 13             | study room        | 12,6 m <sup>2</sup>   |
| TOTAL 5. FLOOR |                   | 195,63 m²             |
| 14             | terrace           | 105,67 m <sup>2</sup> |