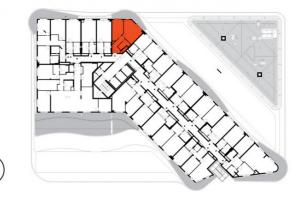

5th floor | 2+kk | 48m<sup>2</sup> | Price of rental: rented

available: 04/2023