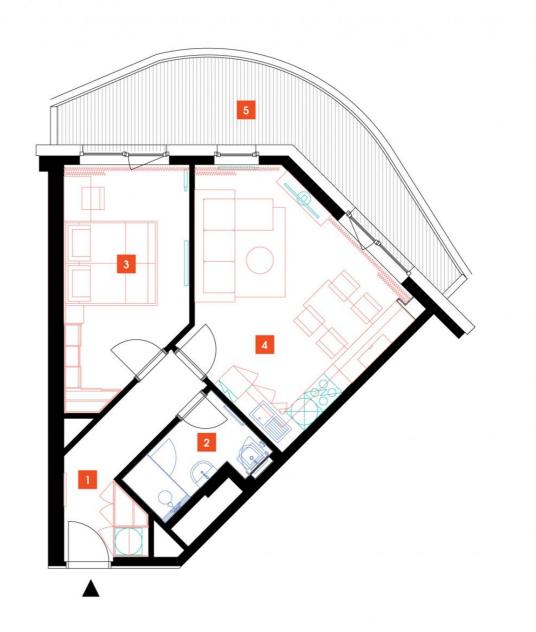

## **WE RECOMMEND**

"A highly interesting apartment with an atypical arched terrace, electric outdoor roller blinds and comfortable indirect LED lighting. A walk-in corner shower in the bathroom."

| 1              | vestibule                 | 7,06 m <sup>2</sup>  |
|----------------|---------------------------|----------------------|
| 2              | bathroom + toilet         | 4,08 m <sup>2</sup>  |
| 3              | bedroom                   | 15,23 m <sup>2</sup> |
| 4              | living room + kitchenette | 22,13 m <sup>2</sup> |
| TOTAL 5. FLOOR |                           | 48,5 m <sup>2</sup>  |
| 5              | terrace                   | 15,16 m <sup>2</sup> |