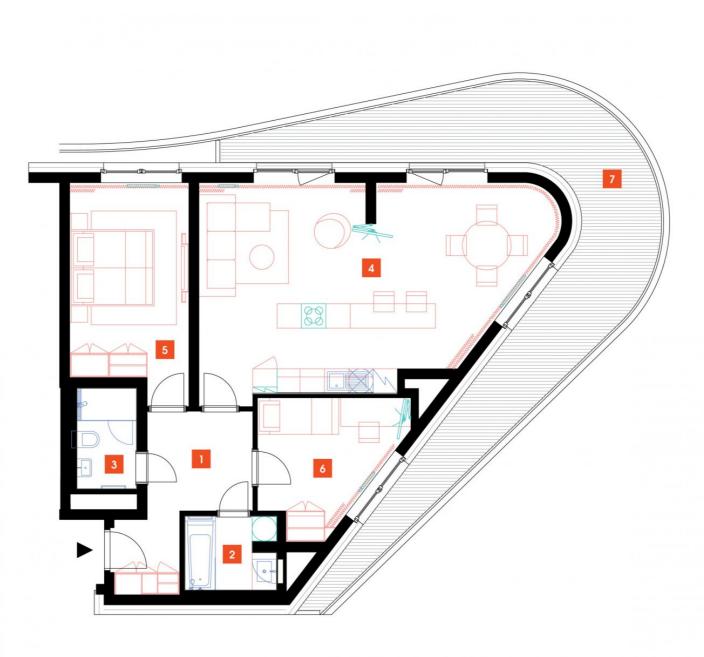

## 5th floor | 3+kk | 87m<sup>2</sup> | Price of rental: 35 900 CZK available: 07/2024

## **WE RECOMMEND**

"A large living room with an arched wall, a stylish and customized bar and outdoor roller blinds. A breathtaking terrace in the arched curve. The apartment features two bathrooms with both a bathtub and a shower! And comfortable indirect LED lighting as well."

| _              |                           |                      |
|----------------|---------------------------|----------------------|
| 1              | hall                      | 10,1 m <sup>2</sup>  |
| 2              | bathroom                  | 4,07 m <sup>2</sup>  |
| 3              | bathroom + toilet         | 3,74 m <sup>2</sup>  |
| 4              | living room + kitchenette | 42,93 m <sup>2</sup> |
| 5              | bedroom                   | 15,82 m <sup>2</sup> |
| 6              | room                      | 10,63 m <sup>2</sup> |
| TOTAL 5. FLOOR |                           | 87,29 m <sup>2</sup> |
| 7              | terrace                   | 35,36 m <sup>2</sup> |