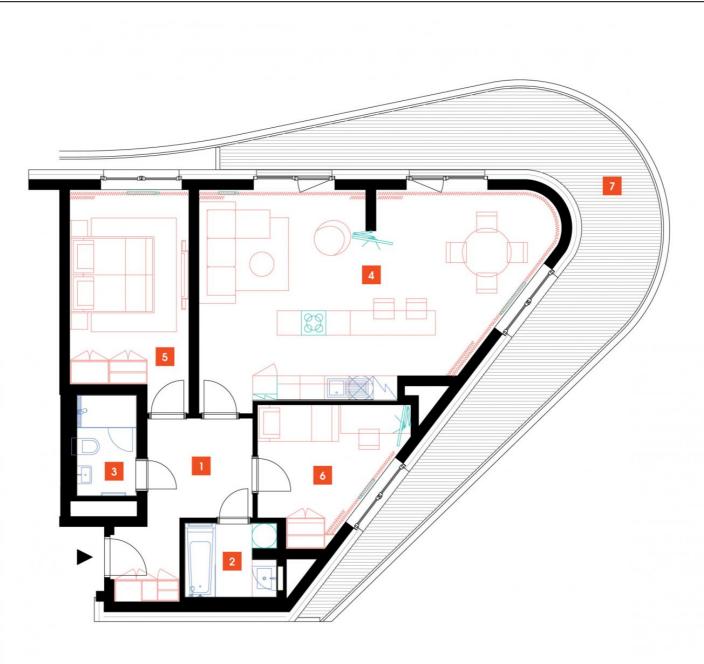

## 5th floor | 3+kk | 87m<sup>2</sup> | Price of rental: rented available: 07/2024

## **WE RECOMMEND**

"A large living room with an arched wall, a stylish and customized bar and outdoor roller blinds. A breathtaking terrace in the arched curve. The apartment features two bathrooms with both a bathtub and a shower! And comfortable indirect LED lighting as well."

| 1              | hall                      | 10,1 m <sup>2</sup>  |
|----------------|---------------------------|----------------------|
| 2              | bathroom                  | 4,07 m <sup>2</sup>  |
| 3              | bathroom + toilet         | 3,74 m <sup>2</sup>  |
| 4              | living room + kitchenette | 42,93 m <sup>2</sup> |
| 5              | bedroom                   | 15,82 m <sup>2</sup> |
| 6              | room                      | 10,63 m <sup>2</sup> |
| TOTAL 5. FLOOR |                           | 87,29 m <sup>2</sup> |
| 7              | terrace                   | 35,36 m <sup>2</sup> |