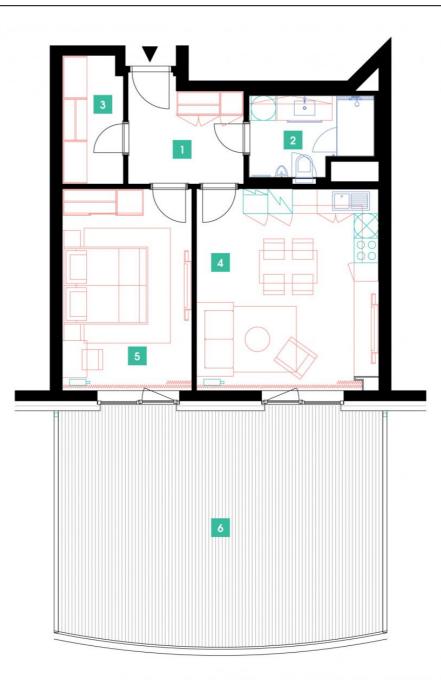

## 4th floor | 2+kk | $57m^2$ | Price of rental: rented available: 03/2024

## **WE RECOMMEND**

"A highly interesting apartment with an atypical arched terrace, electric outdoor roller blinds and comfortable indirect LED lighting. A walk-in corner shower in the bathroom."

| 1              | vestibule                 | 7,44 m <sup>2</sup>  |
|----------------|---------------------------|----------------------|
| 2              | bathroom + toilet         | 5,34 m <sup>2</sup>  |
| 3              | chamber                   | 4,63 m <sup>2</sup>  |
| 4              | living room + kitchenette | 23,4 m <sup>2</sup>  |
| 5              | bedroom                   | 16,51 m <sup>2</sup> |
| TOTAL 4. FLOOR |                           | 57,32 m <sup>2</sup> |
| 6              | terrace                   | 43,28 m <sup>2</sup> |