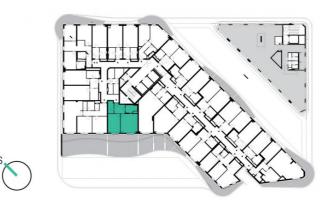

4th floor | 2+kk | 57m<sup>2</sup> | Price of rental: rented

available: 03/2024