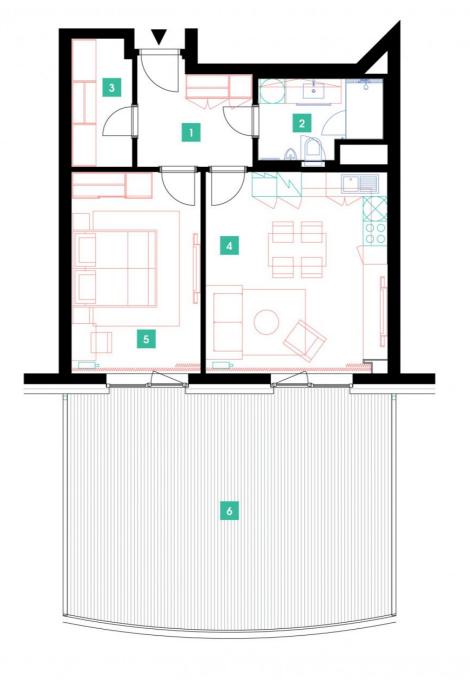

## **WE RECOMMEND**

"A highly interesting apartment with an atypical arched terrace, electric outdoor roller blinds and comfortable indirect LED lighting. A walk-in corner shower in the bathroom."

| 1              | vestibule                 | 7,44 m <sup>2</sup>  |
|----------------|---------------------------|----------------------|
| 2              | bathroom + toilet         | 5,34 m <sup>2</sup>  |
| 3              | chamber                   | 4,63 m <sup>2</sup>  |
| 4              | living room + kitchenette | 23,4 m <sup>2</sup>  |
| 5              | bedroom                   | 16,51 m <sup>2</sup> |
| TOTAL 4. FLOOR |                           | 57,32 m <sup>2</sup> |
| 6              | terrace                   | 43,28 m <sup>2</sup> |