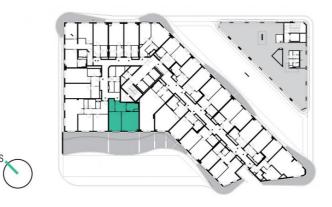

4th floor | 2+kk | 57m<sup>2</sup> | Price of rental: rented

available: 03/2024