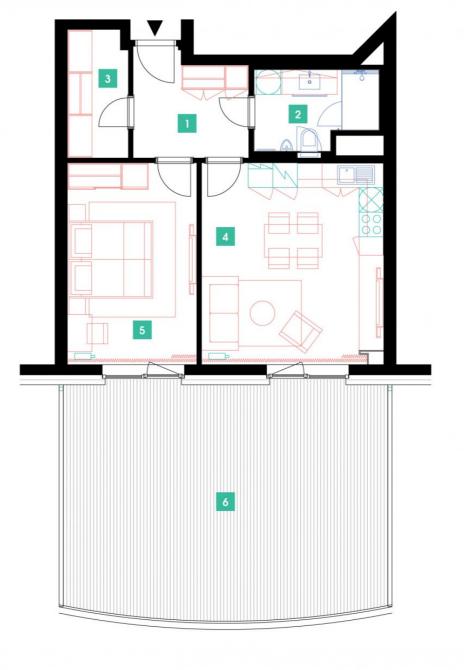

## **WE RECOMMEND**

"A highly interesting apartment with an atypical arched terrace, electric outdoor roller blinds and comfortable indirect LED lighting. A walk-in corner shower in the bathroom."

| 1              | vestibule                 | 7,44 m <sup>2</sup>  |
|----------------|---------------------------|----------------------|
| 2              | bathroom + toilet         | 5,34 m <sup>2</sup>  |
| 3              | chamber                   | 4,63 m <sup>2</sup>  |
| 4              | living room + kitchenette | 23,4 m <sup>2</sup>  |
| 5              | bedroom                   | 16,51 m <sup>2</sup> |
| TOTAL 4. FLOOR |                           | 57,32 m <sup>2</sup> |
| 6              | terrace                   | 43,28 m <sup>2</sup> |