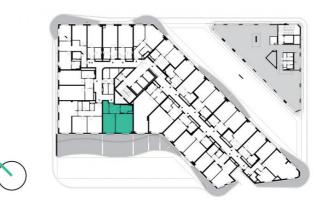

4th floor | 2+kk | 57m<sup>2</sup> | Price of rental: rented

available: 03/2024