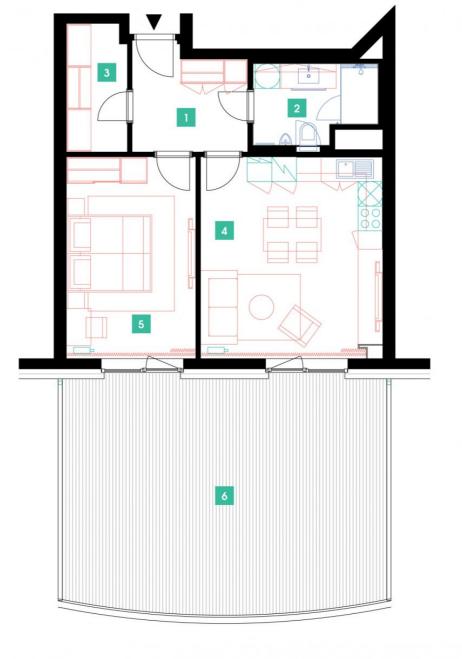

## **WE RECOMMEND**

"A highly interesting apartment with an atypical arched terrace, electric outdoor roller blinds and comfortable indirect LED lighting. A walk-in corner shower in the bathroom."

| 1              | vestibule                 | 7,44 m <sup>2</sup>  |
|----------------|---------------------------|----------------------|
| 2              | bathroom + toilet         | 5,34 m <sup>2</sup>  |
| 3              | chamber                   | 4,63 m <sup>2</sup>  |
| 4              | living room + kitchenette | 23,4 m <sup>2</sup>  |
| 5              | bedroom                   | 16,51 m <sup>2</sup> |
| TOTAL 4. FLOOR |                           | 57,32 m <sup>2</sup> |
| 6              | terrace                   | 43,28 m <sup>2</sup> |