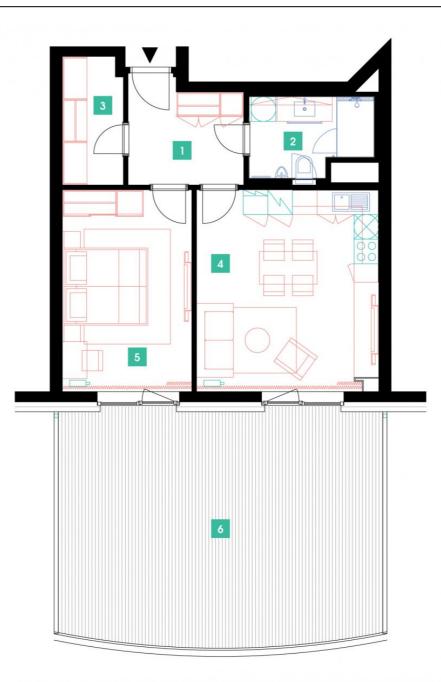

## 4th floor | 2+kk | $57m^2$ | Price of rental: rented available: 03/2024

## **WE RECOMMEND**

"A highly interesting apartment with an atypical arched terrace, electric outdoor roller blinds and comfortable indirect LED lighting. A walk-in corner shower in the bathroom."

| 1              | vestibule                 | 7,44 m <sup>2</sup>  |
|----------------|---------------------------|----------------------|
| 2              | bathroom + toilet         | 5,34 m <sup>2</sup>  |
| 3              | chamber                   | 4,63 m <sup>2</sup>  |
| 4              | living room + kitchenette | 23,4 m <sup>2</sup>  |
| 5              | bedroom                   | 16,51 m <sup>2</sup> |
| TOTAL 4. FLOOR |                           | 57,32 m <sup>2</sup> |
| 6              | terrace                   | 43,28 m <sup>2</sup> |