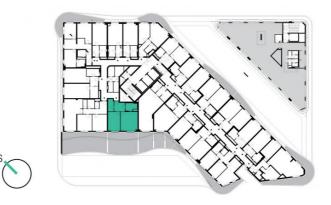

4th floor | 2+kk | 57m<sup>2</sup> | Price of rental: rented

available: 07/2025