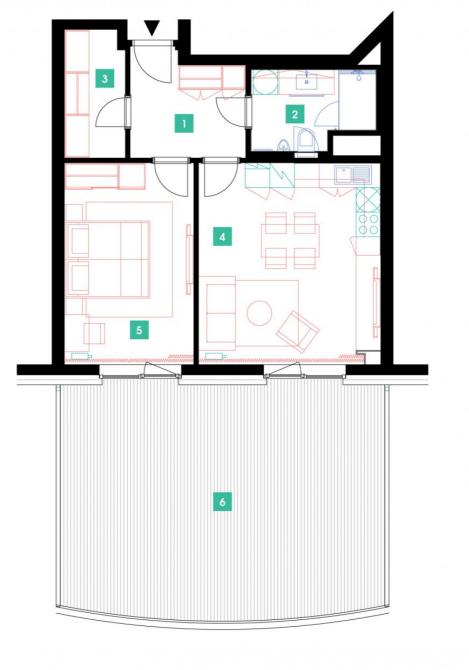

## **WE RECOMMEND**

"A highly interesting apartment with an atypical arched terrace, electric outdoor roller blinds and comfortable indirect LED lighting. A walk-in corner shower in the bathroom."

| 1              | vestibule                 | 7,44 m <sup>2</sup>  |
|----------------|---------------------------|----------------------|
| 2              | bathroom + toilet         | 5,34 m <sup>2</sup>  |
| 3              | chamber                   | 4,63 m <sup>2</sup>  |
| 4              | living room + kitchenette | 23,4 m <sup>2</sup>  |
| 5              | bedroom                   | 16,51 m <sup>2</sup> |
| TOTAL 4. FLOOR |                           | 57,32 m <sup>2</sup> |
| 6              | terrace                   | 43,28 m <sup>2</sup> |