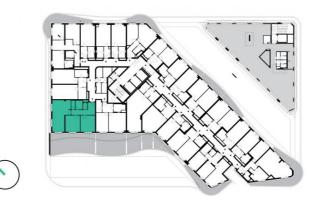

4th floor | 3+kk | 90m<sup>2</sup> | Price of rental: rented

available: 03/2021

## **WE RECOMMEND**

"A nice family apartment with an atypical arched terrace of 60 m2! The apartment includes a chamber, a separate toilet or electric outdoor roller blinds."

| 1              | vestibule + corridor      | 12,3 m <sup>2</sup>  |
|----------------|---------------------------|----------------------|
| 2              | WC                        | 1,85 m <sup>2</sup>  |
| 3              | bathroom                  | 4,45 m <sup>2</sup>  |
| 4              | living room + kitchenette | 34,97 m <sup>2</sup> |
| 5              | bedroom                   | 18,42 m <sup>2</sup> |
| 6              | room                      | 15,91 m <sup>2</sup> |
| 7              | chamber                   | 2,38 m <sup>2</sup>  |
| TOTAL 4. FLOOR |                           | 90,28 m²             |
| 8              | terrace                   | 60,18 m <sup>2</sup> |