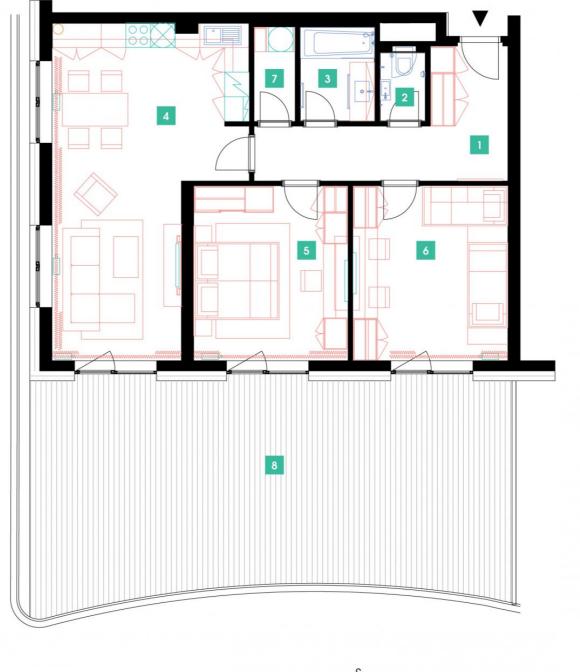

## **WE RECOMMEND**

"A nice family apartment with an atypical arched terrace of 60 m2! The apartment includes a chamber, a separate toilet or electric outdoor roller blinds."

| 1              | vestibule + corridor      | 12,3 m <sup>2</sup>  |
|----------------|---------------------------|----------------------|
| 2              | WC                        | 1,85 m <sup>2</sup>  |
| 3              | bathroom                  | 4,45 m <sup>2</sup>  |
| 4              | living room + kitchenette | 34,97 m <sup>2</sup> |
| 5              | bedroom                   | 18,42 m <sup>2</sup> |
| 6              | room                      | 15,91 m <sup>2</sup> |
| 7              | chamber                   | 2,38 m <sup>2</sup>  |
| TOTAL 4. FLOOR |                           | 90,28 m²             |
| 8              | terrace                   | 60,18 m <sup>2</sup> |