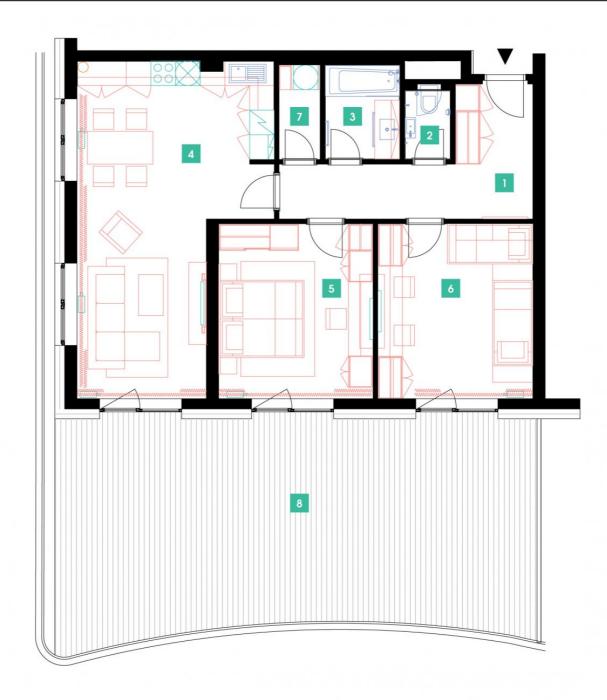

## **WE RECOMMEND**

"A nice family apartment with an atypical arched terrace of 60 m2! The apartment includes a chamber, a separate toilet or electric outdoor roller blinds."

| 1              | vestibule + corridor      | 12,3 m <sup>2</sup>  |
|----------------|---------------------------|----------------------|
| 2              | WC                        | 1,85 m <sup>2</sup>  |
| 3              | bathroom                  | 4,45 m <sup>2</sup>  |
| 4              | living room + kitchenette | 34,97 m <sup>2</sup> |
| 5              | bedroom                   | 18,42 m <sup>2</sup> |
| 6              | room                      | 15,91 m <sup>2</sup> |
| 7              | chamber                   | 2,38 m <sup>2</sup>  |
| TOTAL 4. FLOOR |                           | 90,28 m <sup>2</sup> |
| 8              | terrace                   | 60,18 m <sup>2</sup> |