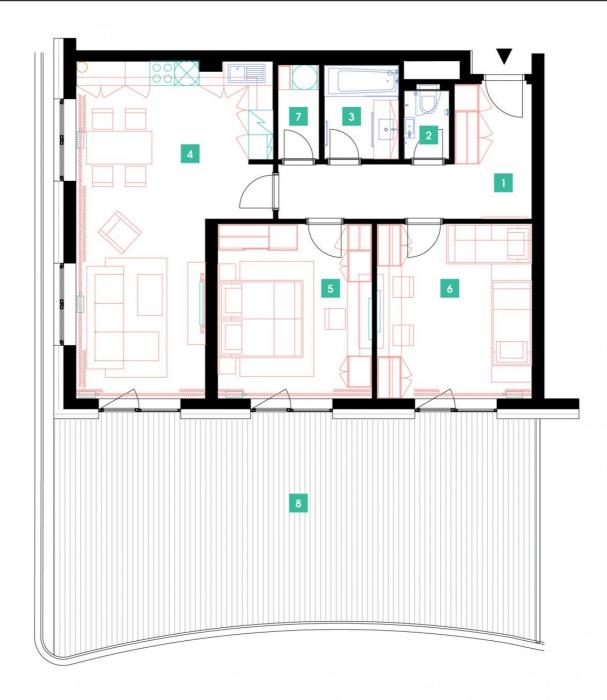

## 4th floor | 3+kk | 90m<sup>2</sup> | Price of rental: rented available: 03/2021

## **WE RECOMMEND**

"A nice family apartment with an atypical arched terrace of 60 m2! The apartment includes a chamber, a separate toilet or electric outdoor roller blinds."

| 1              | vestibule + corridor      | 12,3 m <sup>2</sup>  |
|----------------|---------------------------|----------------------|
| 2              | WC                        | 1,85 m <sup>2</sup>  |
| 3              | bathroom                  | 4,45 m <sup>2</sup>  |
| 4              | living room + kitchenette | 34,97 m <sup>2</sup> |
| 5              | bedroom                   | 18,42 m <sup>2</sup> |
| 6              | room                      | 15,91 m <sup>2</sup> |
| 7              | chamber                   | 2,38 m <sup>2</sup>  |
| TOTAL 4. FLOOR |                           | 90,28 m <sup>2</sup> |
| 8              | terrace                   | 60,18 m <sup>2</sup> |