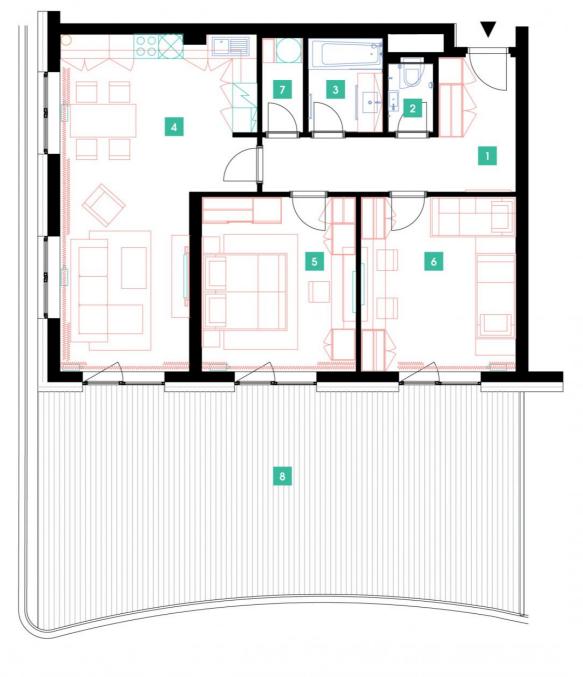

4th floor | 3+kk | 90m<sup>2</sup> | Price of rental: rented

available: 03/2021

## **WE RECOMMEND**

"A nice family apartment with an atypical arched terrace of 60 m2! The apartment includes a chamber, a separate toilet or electric outdoor roller blinds."

| 1              | vestibule + corridor      | 12,3 m <sup>2</sup>  |
|----------------|---------------------------|----------------------|
| 2              | WC                        | 1,85 m <sup>2</sup>  |
| 3              | bathroom                  | 4,45 m <sup>2</sup>  |
| 4              | living room + kitchenette | 34,97 m <sup>2</sup> |
| 5              | bedroom                   | 18,42 m <sup>2</sup> |
| 6              | room                      | 15,91 m <sup>2</sup> |
| 7              | chamber                   | 2,38 m <sup>2</sup>  |
| TOTAL 4. FLOOR |                           | 90,28 m <sup>2</sup> |
| 8              | terrace                   | 60,18 m <sup>2</sup> |