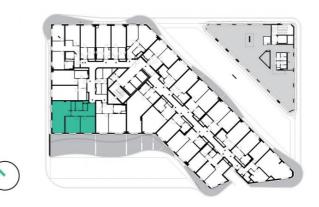

4th floor | 3+kk | 90m<sup>2</sup> | Price of rental: rented

available: 03/2021

## **WE RECOMMEND**

"A nice family apartment with an atypical arched terrace of 60 m2! The apartment includes a chamber, a separate toilet or electric outdoor roller blinds."

| 1              | vestibule + corridor      | 12,3 m <sup>2</sup>  |
|----------------|---------------------------|----------------------|
| 2              | WC                        | 1,85 m <sup>2</sup>  |
| 3              | bathroom                  | 4,45 m <sup>2</sup>  |
| 4              | living room + kitchenette | 34,97 m <sup>2</sup> |
| 5              | bedroom                   | 18,42 m <sup>2</sup> |
| 6              | room                      | 15,91 m <sup>2</sup> |
| 7              | chamber                   | 2,38 m <sup>2</sup>  |
| TOTAL 4. FLOOR |                           | 90,28 m <sup>2</sup> |
| 8              | terrace                   | 60,18 m <sup>2</sup> |