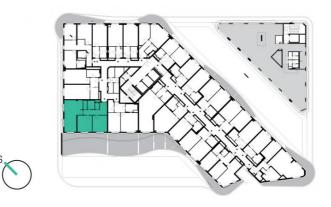

4th floor | 3+kk | 90m<sup>2</sup> | Price of rental: rented

available: 03/2021