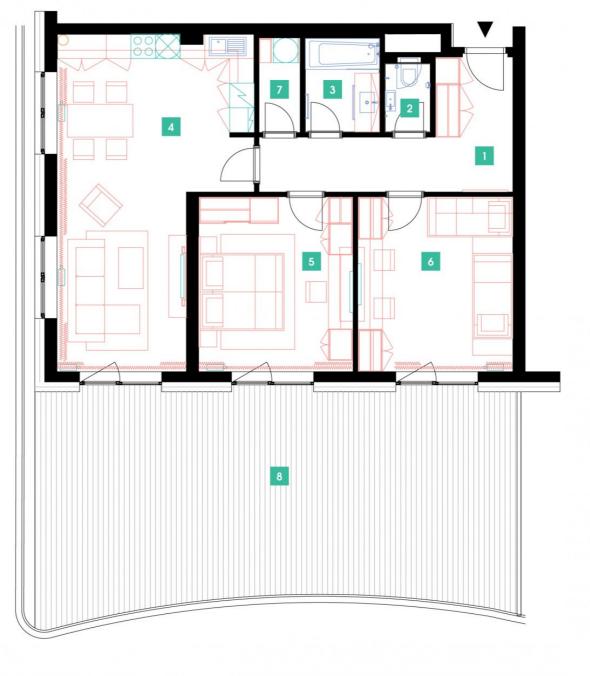

## **WE RECOMMEND**

"A nice family apartment with an atypical arched terrace of 60 m2! The apartment includes a chamber, a separate toilet or electric outdoor roller blinds."

| 1  | vestibule + corridor      | 12,3 m <sup>2</sup>  |
|----|---------------------------|----------------------|
| 2  | WC                        | 1,85 m <sup>2</sup>  |
| 3  | bathroom                  | 4,45 m <sup>2</sup>  |
| 4  | living room + kitchenette | 34,97 m <sup>2</sup> |
| 5  | bedroom                   | 18,42 m <sup>2</sup> |
| 6  | room                      | 15,91 m <sup>2</sup> |
| 7  | chamber                   | 2,38 m <sup>2</sup>  |
| ТО | TAL 4. FLOOR              | 90,28 m <sup>2</sup> |
| 8  | terrace                   | 60,18 m <sup>2</sup> |