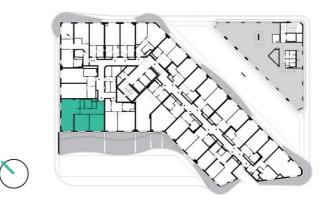

4th floor | 3+kk | 90m<sup>2</sup> | Price of rental: rented

available: 03/2021