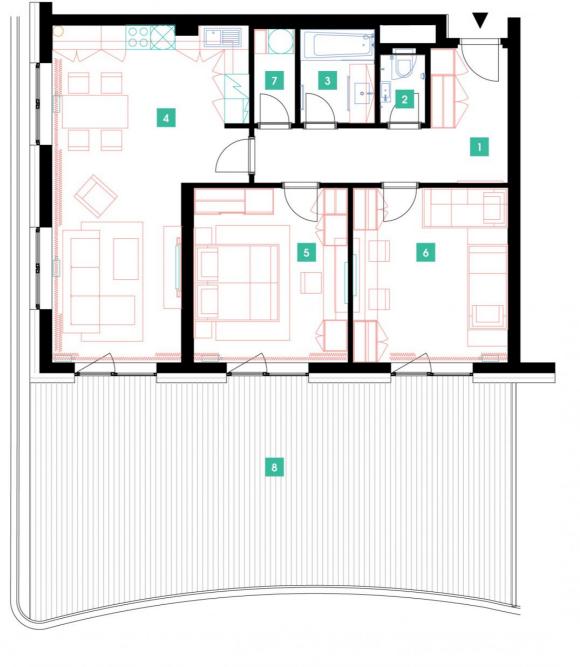

## **WE RECOMMEND**

"A nice family apartment with an atypical arched terrace of 60 m2! The apartment includes a chamber, a separate toilet or electric outdoor roller blinds."

| 1              | vestibule + corridor      | 12,3 m <sup>2</sup>  |
|----------------|---------------------------|----------------------|
| 2              | WC                        | 1,85 m <sup>2</sup>  |
| 3              | bathroom                  | 4,45 m <sup>2</sup>  |
| 4              | living room + kitchenette | 34,97 m <sup>2</sup> |
| 5              | bedroom                   | 18,42 m <sup>2</sup> |
| 6              | room                      | 15,91 m <sup>2</sup> |
| 7              | chamber                   | 2,38 m <sup>2</sup>  |
| TOTAL 4. FLOOR |                           | 90,28 m <sup>2</sup> |
| 8              | terrace                   | 60,18 m <sup>2</sup> |