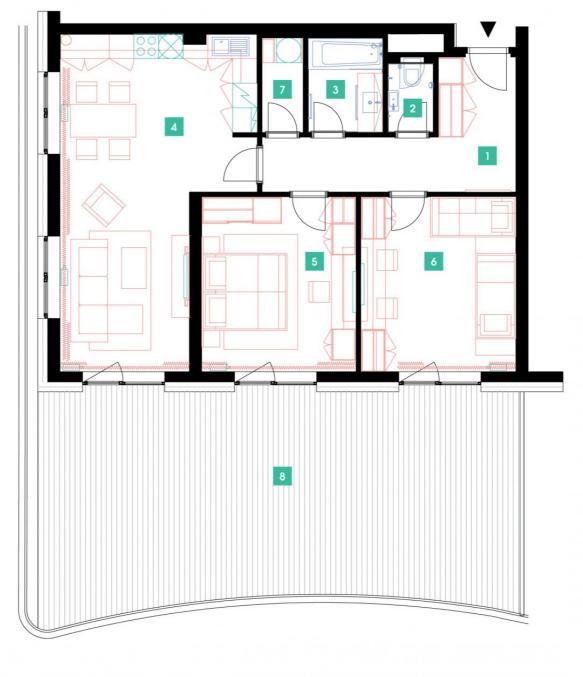

## **WE RECOMMEND**

"A nice family apartment with an atypical arched terrace of 60 m2! The apartment includes a chamber, a separate toilet or electric outdoor roller blinds."

| 1              | vestibule + corridor      | 12,3 m <sup>2</sup>  |
|----------------|---------------------------|----------------------|
| 2              | WC                        | 1,85 m <sup>2</sup>  |
| 3              | bathroom                  | 4,45 m <sup>2</sup>  |
| 4              | living room + kitchenette | 34,97 m <sup>2</sup> |
| 5              | bedroom                   | 18,42 m <sup>2</sup> |
| 6              | room                      | 15,91 m <sup>2</sup> |
| 7              | chamber                   | 2,38 m <sup>2</sup>  |
| TOTAL 4. FLOOR |                           | 90,28 m <sup>2</sup> |
| 8              | terrace                   | 60,18 m <sup>2</sup> |