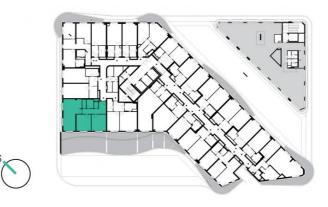

4th floor | 3+kk | 90m<sup>2</sup> | Price of rental: rented

available: 03/2021