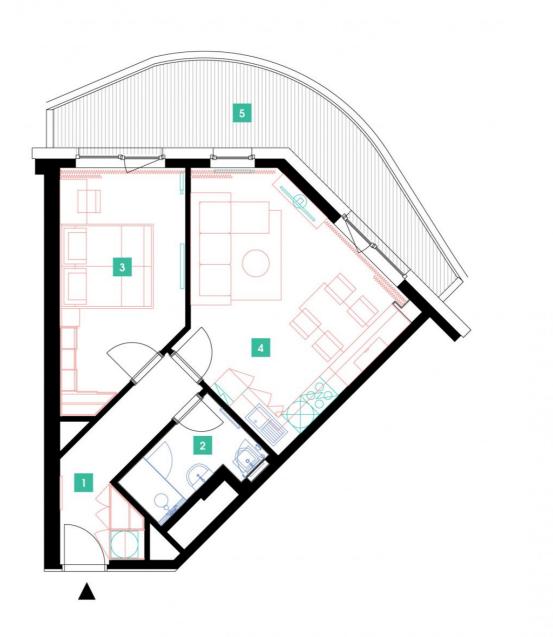

4th floor | 2+kk | 48m<sup>2</sup> | Price of rental: rented

available: 03/2021

## **WE RECOMMEND**

"A highly interesting apartment with an atypical arched terrace, electric outdoor roller blinds and comfortable indirect LED lighting. A walk-in corner shower in the bathroom."

| 1              | vestibule                 | 7,06 m <sup>2</sup>  |
|----------------|---------------------------|----------------------|
| 2              | bathroom + toilet         | 4,08 m <sup>2</sup>  |
| 3              | bedroom                   | 15,23 m <sup>2</sup> |
| 4              | living room + kitchenette | 22,13 m <sup>2</sup> |
| TOTAL 4. FLOOR |                           | 48,5 m <sup>2</sup>  |
| 5              | terrace                   | 15,16 m <sup>2</sup> |