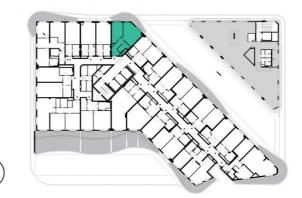

4th floor | 2+kk | 48m<sup>2</sup> | Price of rental: rented

available: 03/2021