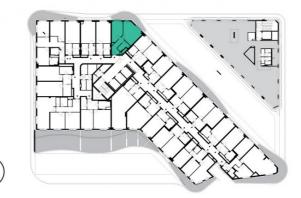

4th floor | 2+kk | 48m<sup>2</sup> | Price of rental: rented

available: 03/2021