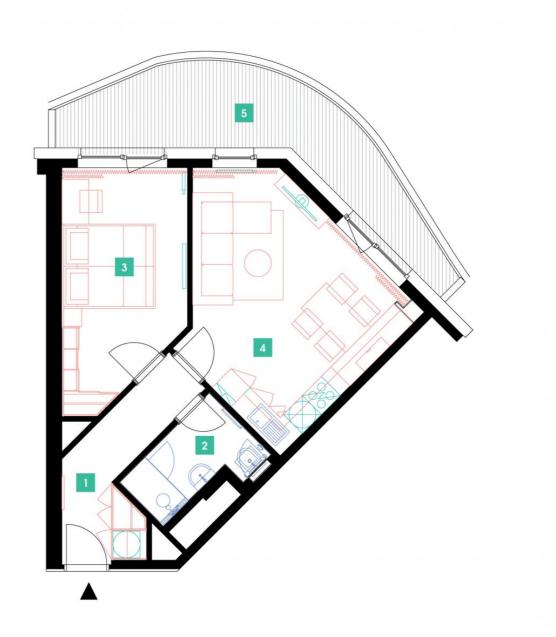

## **WE RECOMMEND**

"A highly interesting apartment with an atypical arched terrace, electric outdoor roller blinds and comfortable indirect LED lighting. A walk-in corner shower in the bathroom."

| 1              | vestibule                 | 7,06 m <sup>2</sup>  |
|----------------|---------------------------|----------------------|
| 2              | bathroom + toilet         | 4,08 m <sup>2</sup>  |
| 3              | bedroom                   | 15,23 m <sup>2</sup> |
| 4              | living room + kitchenette | 22,13 m <sup>2</sup> |
| TOTAL 4. FLOOR |                           | 48,5 m <sup>2</sup>  |
| 5              | terrace                   | 15,16 m <sup>2</sup> |