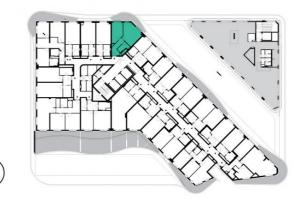

4th floor | 2+kk | 48m<sup>2</sup> | Price of rental: rented

available: 03/2021