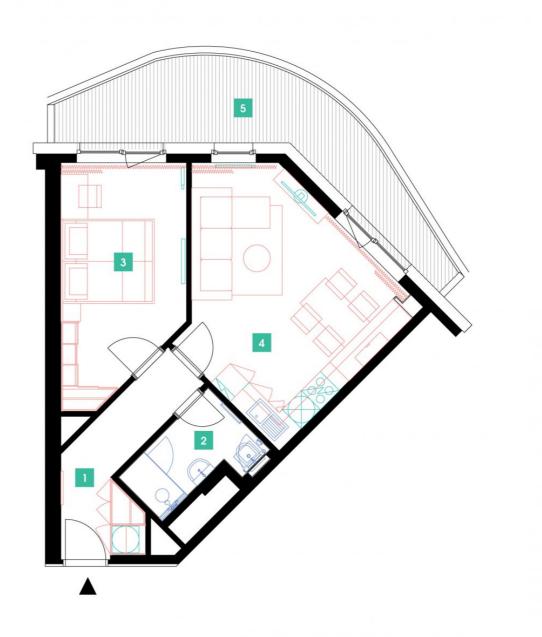

## **WE RECOMMEND**

"A highly interesting apartment with an atypical arched terrace, electric outdoor roller blinds and comfortable indirect LED lighting. A walk-in corner shower in the bathroom."

| 1              | vestibule                 | 7,06 m <sup>2</sup>  |
|----------------|---------------------------|----------------------|
| 2              | bathroom + toilet         | 4,08 m <sup>2</sup>  |
| 3              | bedroom                   | 15,23 m <sup>2</sup> |
| 4              | living room + kitchenette | 22,13 m <sup>2</sup> |
| TOTAL 4. FLOOR |                           | 48,5 m <sup>2</sup>  |
| 5              | terrace                   | 15,16 m <sup>2</sup> |