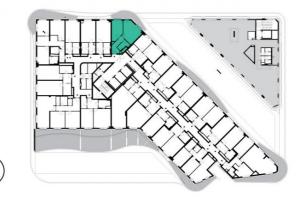

4th floor | 2+kk | 48m<sup>2</sup> | Price of rental: rented

available: 03/2021