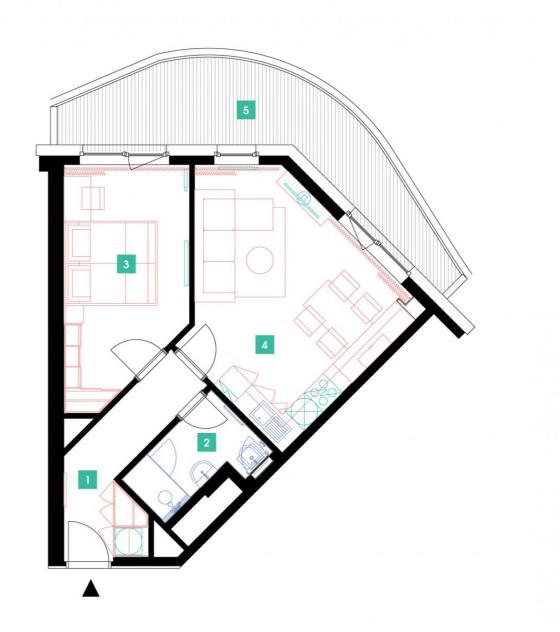

## **WE RECOMMEND**

"A highly interesting apartment with an atypical arched terrace, electric outdoor roller blinds and comfortable indirect LED lighting. A walk-in corner shower in the bathroom."

| 1              | vestibule                 | 7,06 m <sup>2</sup>  |
|----------------|---------------------------|----------------------|
| 2              | bathroom + toilet         | 4,08 m <sup>2</sup>  |
| 3              | bedroom                   | 15,23 m <sup>2</sup> |
| 4              | living room + kitchenette | 22,13 m <sup>2</sup> |
| TOTAL 4. FLOOR |                           | 48,5 m <sup>2</sup>  |
| 5              | terrace                   | 15,16 m <sup>2</sup> |