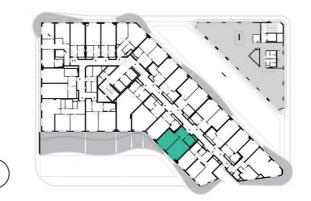

4th floor | 2+kk | 47m<sup>2</sup> | Price of rental: rented

available: 01/2024

## **WE RECOMMEND**

"A highly interesting apartment with an atypical arched terrace, electric outdoor roller blinds and comfortable indirect LED lighting. A walk-in corner shower in the bathroom."

| 1              | vestibule                 | 6,43 m <sup>2</sup>  |
|----------------|---------------------------|----------------------|
| 2              | bathroom + toilet         | 4,77 m <sup>2</sup>  |
| 3              | living room + kitchenette | 21,12 m <sup>2</sup> |
| 4              | bedroom                   | 18,49 m <sup>2</sup> |
| TOTAL 4. FLOOR |                           | 50,81 m <sup>2</sup> |
| 5              | terrace                   | 4,73 m <sup>2</sup>  |