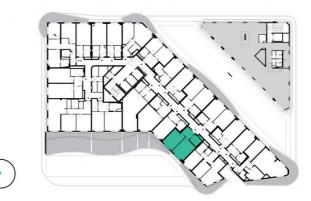

4th floor | 2+kk | 47m<sup>2</sup> | Price of rental: rented

available: 01/2024