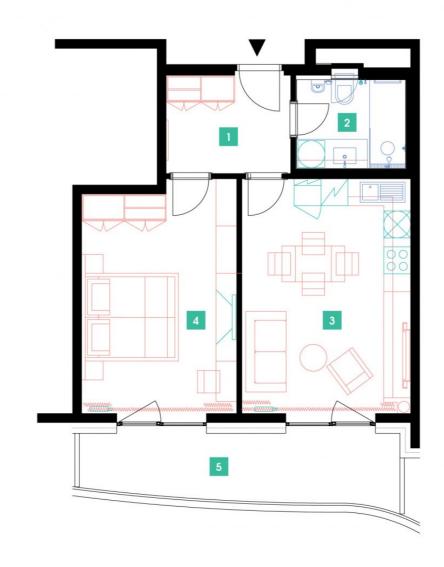

## **WE RECOMMEND**

"A highly interesting apartment with an atypical arched terrace, electric outdoor roller blinds and comfortable indirect LED lighting. A walk-in corner shower in the bathroom."

| 1              | vestibule                 | 6,43 m <sup>2</sup>  |
|----------------|---------------------------|----------------------|
| 2              | bathroom + toilet         | 4,77 m <sup>2</sup>  |
| 3              | living room + kitchenette | 21,12 m <sup>2</sup> |
| 4              | bedroom                   | 18,49 m <sup>2</sup> |
| TOTAL 4. FLOOR |                           | 50,81 m <sup>2</sup> |
| 5              | terrace                   | 4,73 m <sup>2</sup>  |