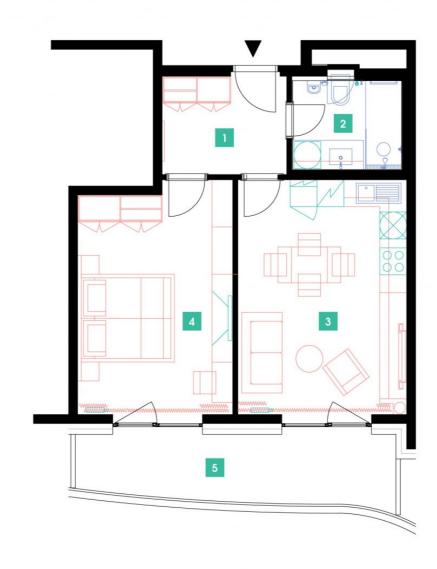

## **WE RECOMMEND**

"A highly interesting apartment with an atypical arched terrace, electric outdoor roller blinds and comfortable indirect LED lighting. A walk-in corner shower in the bathroom."

| 1              | vestibule                 | 6,43 m <sup>2</sup>  |
|----------------|---------------------------|----------------------|
| 2              | bathroom + toilet         | 4,77 m <sup>2</sup>  |
| 3              | living room + kitchenette | 21,12 m <sup>2</sup> |
| 4              | bedroom                   | 18,49 m <sup>2</sup> |
| TOTAL 4. FLOOR |                           | 50,81 m <sup>2</sup> |
| 5              | terrace                   | 4,73 m <sup>2</sup>  |