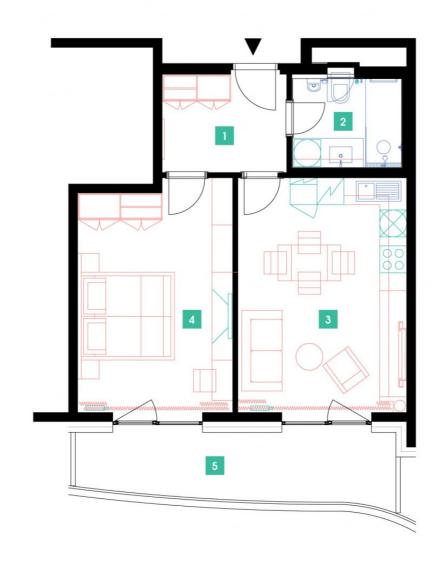

## **WE RECOMMEND**

"A highly interesting apartment with an atypical arched terrace, electric outdoor roller blinds and comfortable indirect LED lighting. A walk-in corner shower in the bathroom."

| 1              | vestibule                 | 6,43 m <sup>2</sup>  |
|----------------|---------------------------|----------------------|
| 2              | bathroom + toilet         | 4,77 m <sup>2</sup>  |
| 3              | living room + kitchenette | 21,12 m <sup>2</sup> |
| 4              | bedroom                   | 18,49 m <sup>2</sup> |
| TOTAL 4. FLOOR |                           | 50,81 m <sup>2</sup> |
| 5              | terrace                   | 4,73 m <sup>2</sup>  |