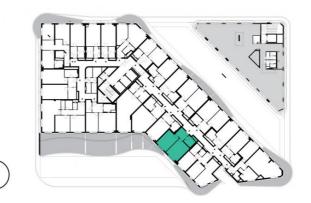

4th floor | 2+kk | 47m<sup>2</sup> | Price of rental: rented

available: 01/2024

## **WE RECOMMEND**

"A highly interesting apartment with an atypical arched terrace, electric outdoor roller blinds and comfortable indirect LED lighting. A walk-in corner shower in the bathroom."

| 1              | vestibule                 | 6,43 m <sup>2</sup>  |
|----------------|---------------------------|----------------------|
| 2              | bathroom + toilet         | 4,77 m <sup>2</sup>  |
| 3              | living room + kitchenette | 21,12 m <sup>2</sup> |
| 4              | bedroom                   | 18,49 m <sup>2</sup> |
| TOTAL 4. FLOOR |                           | 50,81 m <sup>2</sup> |
| 5              | terrace                   | 4,73 m <sup>2</sup>  |