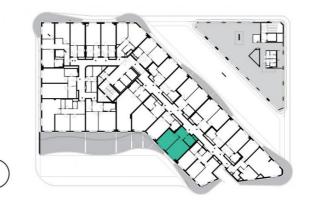

4th floor | 2+kk | 47m<sup>2</sup> | Price of rental: rented

available: 01/2024

## **WE RECOMMEND**

"A highly interesting apartment with an atypical arched terrace, electric outdoor roller blinds and comfortable indirect LED lighting. A walk-in corner shower in the bathroom."

| 1              | vestibule                 | 6,43 m <sup>2</sup>  |
|----------------|---------------------------|----------------------|
| 2              | bathroom + toilet         | 4,77 m <sup>2</sup>  |
| 3              | living room + kitchenette | 21,12 m <sup>2</sup> |
| 4              | bedroom                   | 18,49 m <sup>2</sup> |
| TOTAL 4. FLOOR |                           | 50,81 m <sup>2</sup> |
| 5              | terrace                   | 4,73 m <sup>2</sup>  |