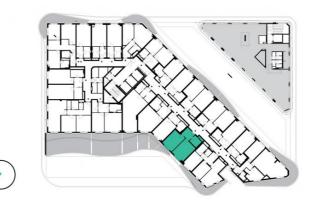

4th floor | 2+kk | 47m<sup>2</sup> | Price of rental: rented

available: 01/2024