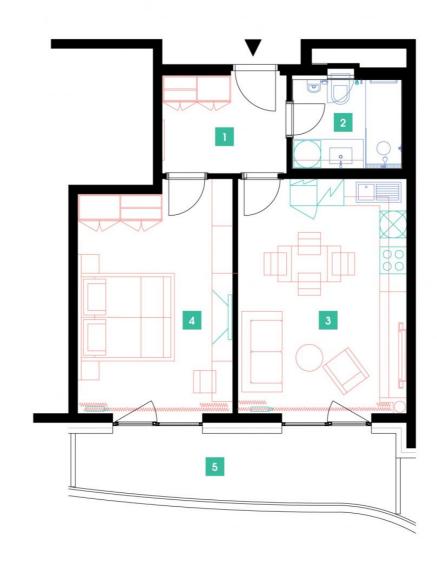

## **WE RECOMMEND**

"A highly interesting apartment with an atypical arched terrace, electric outdoor roller blinds and comfortable indirect LED lighting. A walk-in corner shower in the bathroom."

| 1              | vestibule                 | 6,43 m <sup>2</sup>  |
|----------------|---------------------------|----------------------|
| 2              | bathroom + toilet         | 4,77 m <sup>2</sup>  |
| 3              | living room + kitchenette | 21,12 m <sup>2</sup> |
| 4              | bedroom                   | 18,49 m <sup>2</sup> |
| TOTAL 4. FLOOR |                           | 50,81 m <sup>2</sup> |
| 5              | terrace                   | 4,73 m <sup>2</sup>  |