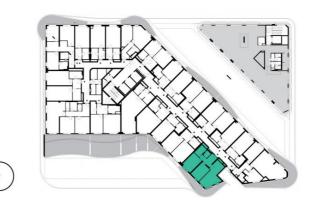

4th floor | 3+1 | 67m<sup>2</sup> | Price of rental: rented

available: 12/2021





## **WE RECOMMEND**

"A spacious family apartment. A very nice terrace with special shading and electric outdoor roller blinds. A separate toilet with a bidet! Very pleasant indirect LED lighting in the living room."

| 1                                   | vestibule                 | 8,07 m <sup>2</sup>  |
|-------------------------------------|---------------------------|----------------------|
| 2                                   | WC                        | 2,08 m <sup>2</sup>  |
| 3                                   | bathroom                  | 4,89 m <sup>2</sup>  |
| 4                                   | room                      | 14,5 m <sup>2</sup>  |
| 5                                   | bedroom                   | 15,47 m <sup>2</sup> |
| 6