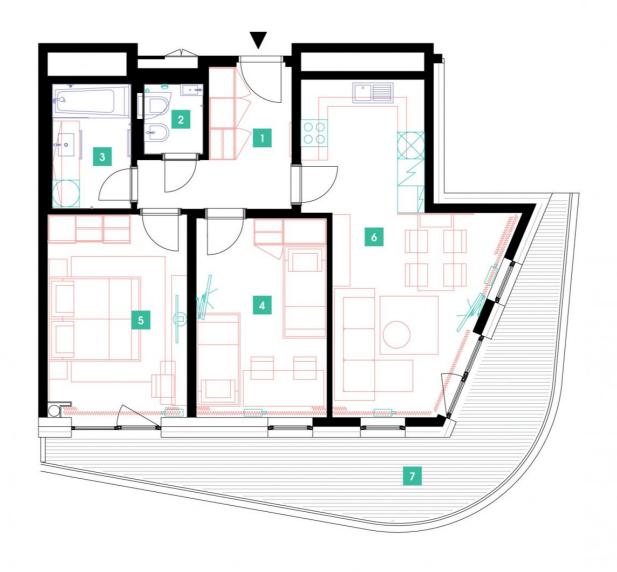

| 1                                   | vestibule                 | 8,07 m <sup>2</sup>  |
|-------------------------------------|---------------------------|----------------------|
| 2                                   | WC                        | 2,08 m <sup>2</sup>  |
| 3                                   | bathroom                  | 4,89 m <sup>2</sup>  |
| 4                                   | room                      | 14,5 m <sup>2</sup>  |
| 5                                   | bedroom                   | 15,47 m <sup>2</sup> |
| 6                                   | living room + kitchenette | 24,75 m <sup>2</sup> |
| TOTAL 4. FLOOR 69,76 m <sup>2</sup> |                           |                      |
| 7                                   | terrace                   | 21,73 m <sup>2</sup> |