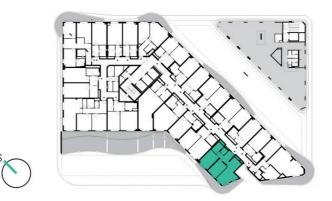

## 4th floor | 3+1 | 67m<sup>2</sup> | Price of rental: rented available: 12/2021