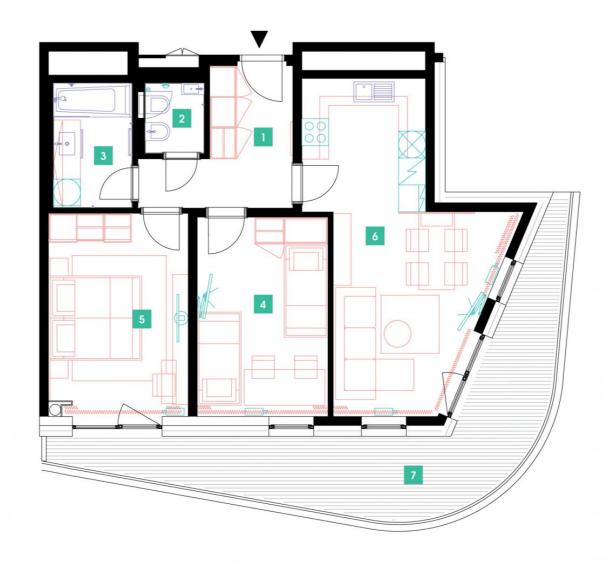

## 4th floor | 3+1 | 67m<sup>2</sup> | Price of rental: rented available: 12/2021

## **WE RECOMMEND**

"A spacious family apartment. A very nice terrace with special shading and electric outdoor roller blinds. A separate toilet with a bidet! Very pleasant indirect LED lighting in the living room."

| 1              | vestibule                 | 8,07 m <sup>2</sup>  |
|----------------|---------------------------|----------------------|
| 2              | WC                        | 2,08 m <sup>2</sup>  |
| 3              | bathroom                  | 4,89 m <sup>2</sup>  |
| 4              | room                      | 14,5 m <sup>2</sup>  |
| 5              | bedroom                   | 15,47 m <sup>2</sup> |
| 6              | living room + kitchenette | 24,75 m <sup>2</sup> |
| TOTAL 4. FLOOR |                           | 69,76 m <sup>2</sup> |
| 7              | terrace                   | 21,73 m <sup>2</sup> |