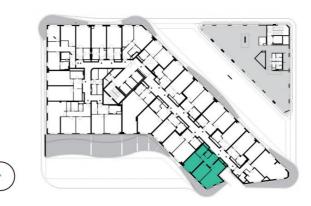

4th floor | 3+1 | 67m<sup>2</sup> | Price of rental: rented

available: 12/2021





## **WE RECOMMEND**

"A spacious family apartment. A very nice terrace with special shading and electric outdoor roller blinds. A separate toilet with a bidet! Very pleasant indirect LED lighting in the living room."

| 1                                   | vestibule                 | 8,07 m <sup>2</sup>  |
|-------------------------------------|---------------------------|----------------------|
| 2                                   | WC                        | 2,08 m <sup>2</sup>  |
| 3                                   | bathroom                  | 4,89 m <sup>2</sup>  |
| 4                                   | room                      | 14,5 m <sup>2</sup>  |
| 5                                   | bedroom                   | 15,47 m <sup>2</sup> |
| 6