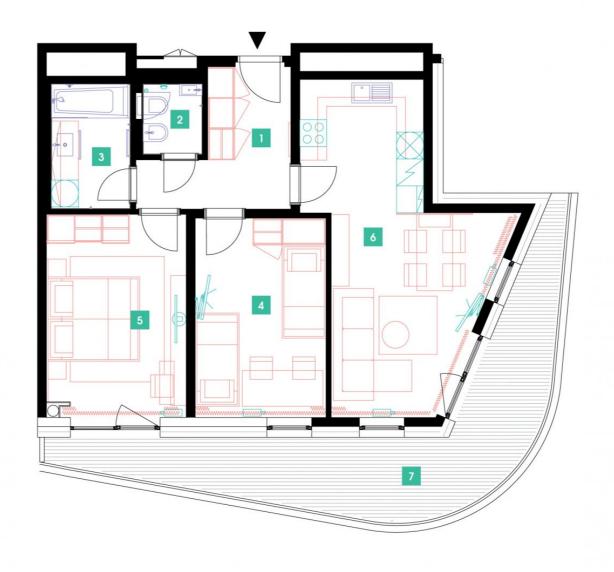

| 1                                   | vestibule                 | 8,07 m <sup>2</sup>  |
|-------------------------------------|---------------------------|----------------------|
| 2                                   | WC                        | 2,08 m <sup>2</sup>  |
| 3                                   | bathroom                  | 4,89 m <sup>2</sup>  |
| 4                                   | room                      | 14,5 m <sup>2</sup>  |
| 5                                   | bedroom                   | 15,47 m <sup>2</sup> |
| 6                                   | living room + kitchenette | 24,75 m <sup>2</sup> |
| TOTAL 4. FLOOR 69,76 m <sup>2</sup> |                           | 69,76 m <sup>2</sup> |
| 7                                   | terrace                   | 21.73 m <sup>2</sup> |