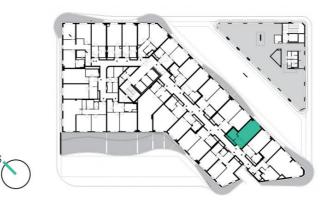

406

## 4th floor | 1+kk | 31m<sup>2</sup> | Price of rental: rented available: 04/2021