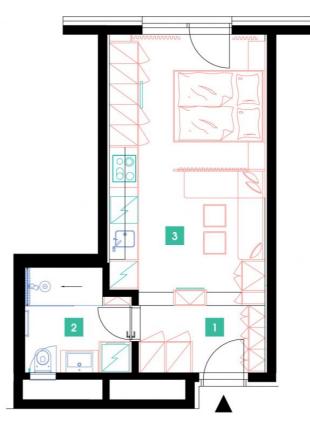

## 4th floor | 1+kk | 31m<sup>2</sup> | Price of rental: rented available: 04/2021

## **WE RECOMMEND**

"An interesting apartment with an abovestandard size of storage space. A separate bed with a health mattress. A modern walk-in corner shower in the bathroom. The furnishings also include electric outdoor roller blinds."

| 1              | hall                                   | 5,42 m <sup>2</sup> |
|----------------|----------------------------------------|---------------------|
| 2              | bathroom + toilet                      | 5,58 m <sup>2</sup> |
| 3              | living room + kitchenette +<br>bedroom | 20,5 m <sup>2</sup> |
| TOTAL 4. FLOOR |                                        | 31,5 m <sup>2</sup> |