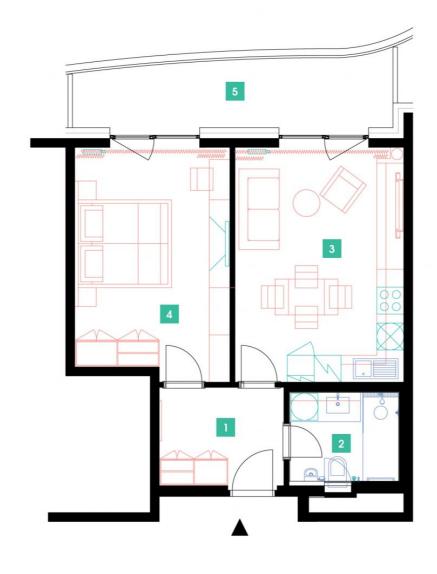

## **WE RECOMMEND**

"A highly interesting apartment with an atypical arched terrace, electric outdoor roller blinds and comfortable indirect LED lighting. A walk-in corner shower in the bathroom."

| 1              | vestibule                 | 6,43 m <sup>2</sup>  |
|----------------|---------------------------|----------------------|
| 2              | bathroom + toilet         | 4,77 m <sup>2</sup>  |
| 3              | living room + kitchenette | 21,12 m <sup>2</sup> |
| 4              | bedroom                   | 18,49 m <sup>2</sup> |
| TOTAL 4. FLOOR |                           | 50,81 m <sup>2</sup> |
| 5              | terrace                   | 11,42 m²             |