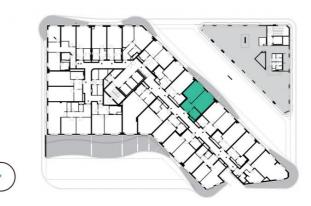

4th floor | 2+kk | 49m<sup>2</sup> | Price of rental: rented

available: 03/2023