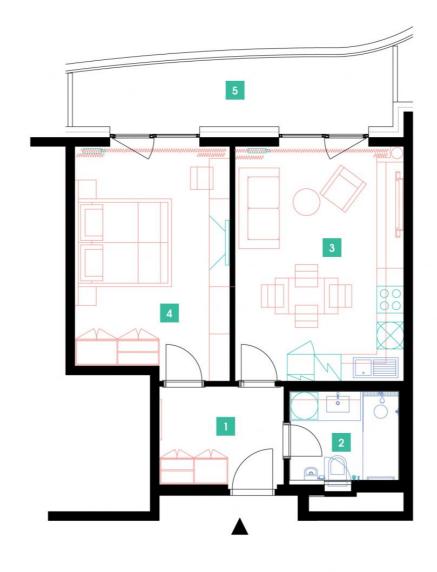

## **WE RECOMMEND**

"A highly interesting apartment with an atypical arched terrace, electric outdoor roller blinds and comfortable indirect LED lighting. A walk-in corner shower in the bathroom."

| 1              | vestibule                 | 6,43 m <sup>2</sup>  |
|----------------|---------------------------|----------------------|
| 2              | bathroom + toilet         | 4,77 m <sup>2</sup>  |
| 3              | living room + kitchenette | 21,12 m <sup>2</sup> |
| 4              | bedroom                   | 18,49 m <sup>2</sup> |
| TOTAL 4. FLOOR |                           | 50,81 m <sup>2</sup> |
| 5              | terrace                   | 11,42 m <sup>2</sup> |