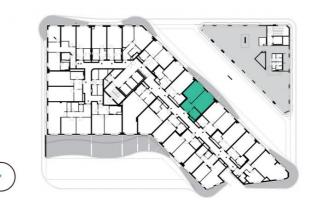

4th floor | 2+kk | 49m<sup>2</sup> | Price of rental: rented

available: 03/2023

## **WE RECOMMEND**

"A highly interesting apartment with an atypical arched terrace, electric outdoor roller blinds and comfortable indirect LED lighting. A walk-in corner shower in the bathroom."

| 1              | vestibule                 | 6,43 m <sup>2</sup>  |
|----------------|---------------------------|----------------------|
| 2              | bathroom + toilet         | 4,77 m <sup>2</sup>  |
| 3              | living room + kitchenette | 21,12 m <sup>2</sup> |
| 4              | bedroom                   | 18,49 m <sup>2</sup> |
| TOTAL 4. FLOOR |                           | 50,81 m <sup>2</sup> |
| 5              | terrace                   | 11,42 m <sup>2</sup> |