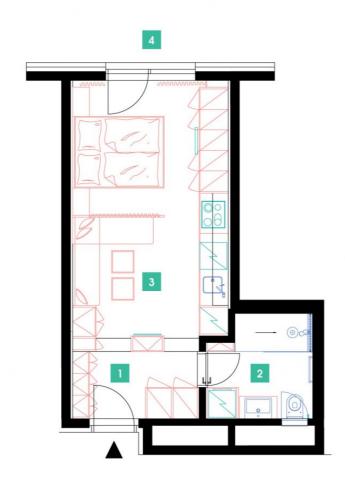

4th floor | 1+kk | 31m<sup>2</sup> | Price of rental: rented

available: 10/2018

| 1              | hall                                | 5,42 m <sup>2</sup> |
|----------------|-------------------------------------|---------------------|
| 2              | bathroom + toilet                   | 5,58 m <sup>2</sup> |
| 3              | living room + kitchenette + bedroom | 20,5 m <sup>2</sup> |
| TOTAL 4. FLOOR |                                     | 31,5 m <sup>2</sup> |
| 4 terrace      |                                     | 3,59 m <sup>2</sup> |