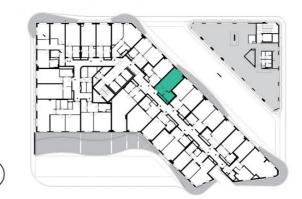

4th floor | 1+kk | 31m<sup>2</sup> | Price of rental: rented

available: 10/2018