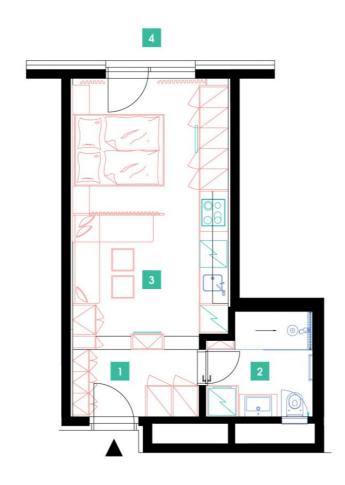

4th floor | 1+kk | 31m<sup>2</sup> | Price of rental: rented

available: 10/2018

| 1              | hall                                | 5,42 m <sup>2</sup> |
|----------------|-------------------------------------|---------------------|
| 2              | bathroom + toilet                   | 5,58 m <sup>2</sup> |
| 3              | living room + kitchenette + bedroom | 20,5 m <sup>2</sup> |
| TOTAL 4. FLOOR |                                     | 31,5 m <sup>2</sup> |
| 4              | terrace                             | 3,59 m <sup>2</sup> |