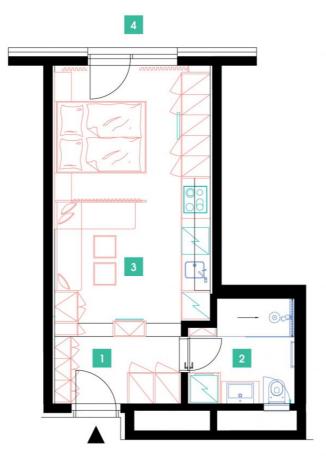

## 4th floor | 1+kk | 31m<sup>2</sup> | Price of rental: rented available: 07/2025

| 1              | hall                                   | 5,42 m <sup>2</sup> |
|----------------|----------------------------------------|---------------------|
| 2              | bathroom + toilet                      | 5,58 m <sup>2</sup> |
| 3              | living room + kitchenette +<br>bedroom | 20,5 m <sup>2</sup> |
| TOTAL 4. FLOOR |                                        | 31,5 m <sup>2</sup> |
| 4              | terrace                                | 3,59 m <sup>2</sup> |