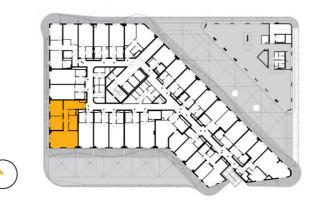

$3rd\ floor\ |\ 3+kk\ |\ 89m^2\ |\ Price\ of\ rental:\ rented$ 

available: 04/2023