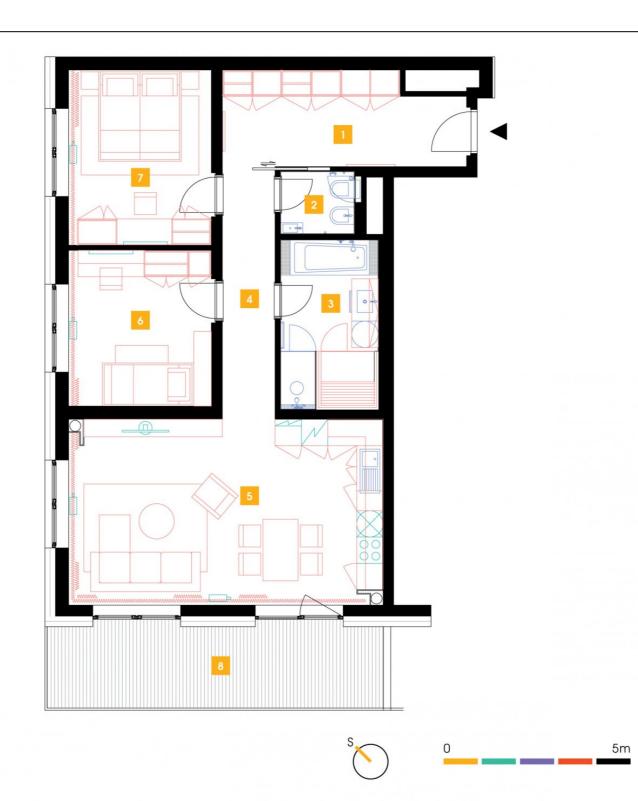

## **WE RECOMMEND**

"A spacious family apartment. A nice terrace with an entry to a garden. The furnishings include a sauna and a separate toilet with a bidet. To regulate light it is possible to use electric outdoor roller blinds."

|   | 1   | vestibule                 | 12,2 m <sup>2</sup>  |
|---|-----|---------------------------|----------------------|
|   | 2   | WC                        | 2,6 m <sup>2</sup>   |
|   | 3   | bathroom + sauna          | 8,8 m <sup>2</sup>   |
|   | 4   | corridor                  | 7,4 m <sup>2</sup>   |
|   | 5   | living room + kitchenette | 32,5 m <sup>2</sup>  |
|   | 6   | room                      | 12,19 m <sup>2</sup> |
|   | 7   | bedroom                   | 14,3 m <sup>2</sup>  |
|   | TOT | ΓAL 3. FLOOR              | 89,99 m <sup>2</sup> |
| _ | 8   | terrace                   | 15,51 m <sup>2</sup> |