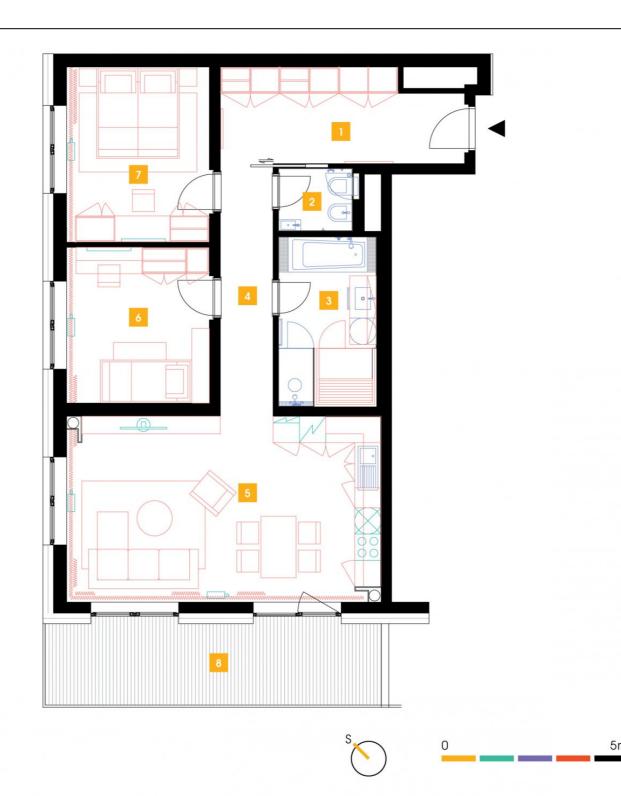

## **WE RECOMMEND**

"A spacious family apartment. A nice terrace with an entry to a garden. The furnishings include a sauna and a separate toilet with a bidet. To regulate light it is possible to use electric outdoor roller blinds."

| 1                      | vestibule                 | 12,2 m <sup>2</sup>  |
|------------------------|---------------------------|----------------------|
| 2                      | WC                        | 2,6 m <sup>2</sup>   |
| 3                      | bathroom + sauna          | 8,8 m <sup>2</sup>   |
| 4                      | corridor                  | 7,4 m <sup>2</sup>   |
| 5                      | living room + kitchenette | 32,5 m <sup>2</sup>  |
| 6                      | room                      | 12,19 m <sup>2</sup> |
| 7                      | bedroom                   | 14,3 m <sup>2</sup>  |
| TOTAL 3. FLOOR 89,99 m |                           | 89,99 m²             |
| 8                      | terrace                   | 15,51 m <sup>2</sup> |