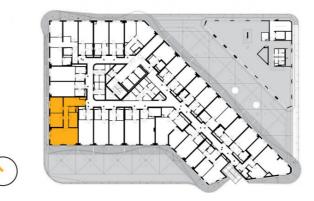

$3rd\ floor\ |\ 3+kk\ |\ 89m^2\ |\ Price\ of\ rental:\ rented$ 

available: 04/2023