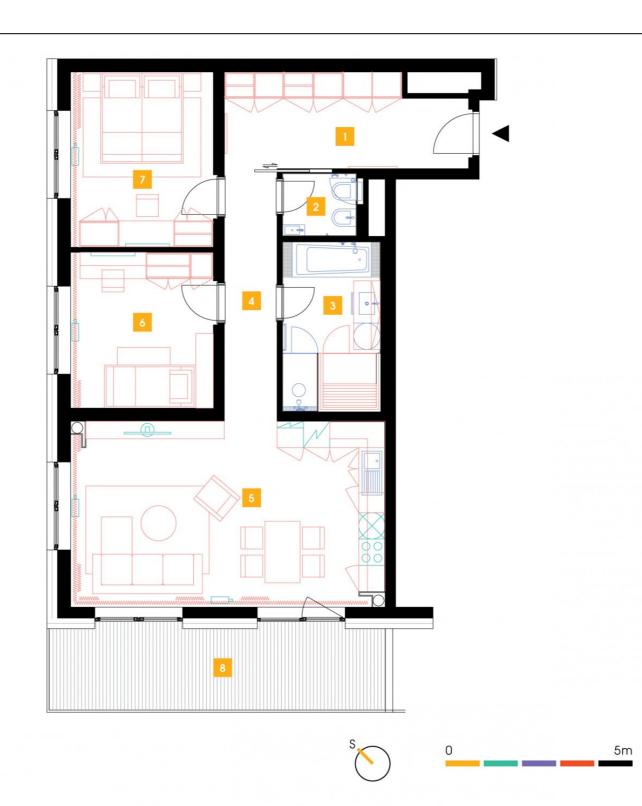

$3rd\ floor\ |\ 3+kk\ |\ 89m^2\ |\ Price\ of\ rental:\ rented$ 

available: 04/2023

## **WE RECOMMEND**

"A spacious family apartment. A nice terrace with an entry to a garden. The furnishings include a sauna and a separate toilet with a bidet. To regulate light it is possible to use electric outdoor roller blinds."

| 1              | vestibule                 | 12,2 m <sup>2</sup>  |
|----------------|---------------------------|----------------------|
| 2              | WC                        | 2,6 m <sup>2</sup>   |
| 3              | bathroom + sauna          | 8,8 m <sup>2</sup>   |
| 4              | corridor                  | 7,4 m <sup>2</sup>   |
| 5              | living room + kitchenette | 32,5 m <sup>2</sup>  |
| 6              | room                      | 12,19 m <sup>2</sup> |
| 7              | bedroom                   | 14,3 m <sup>2</sup>  |
| TOTAL 3. FLOOR |                           | 89,99 m²             |
| 8              | terrace                   | 15,51 m <sup>2</sup> |