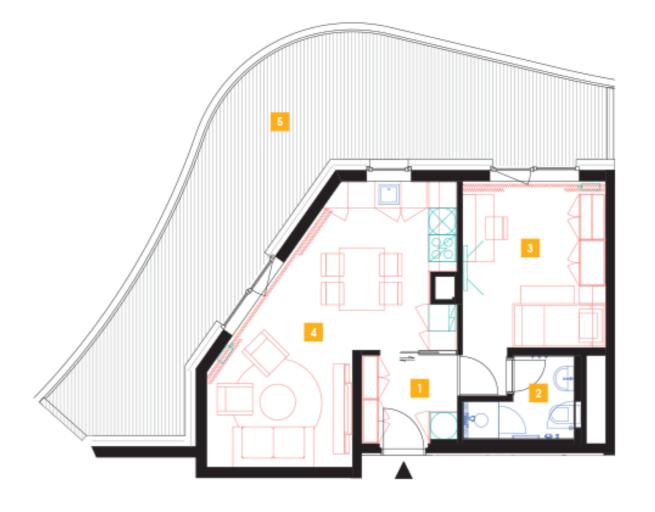

| 1               | vestibule                 | 4,38 m <sup>2</sup>  |
|-----------------|---------------------------|----------------------|
| 2               | bathroom + toilet         | 3,53 m <sup>2</sup>  |
| 3               | bedroom                   | 13,48 m <sup>2</sup> |
| 4               | living room + kitchenette | 25,3 m <sup>2</sup>  |
| TOTAL 15. FLOOR |                           | 46,69 m <sup>2</sup> |
| 5               | balcony                   | 37,32 m <sup>2</sup> |