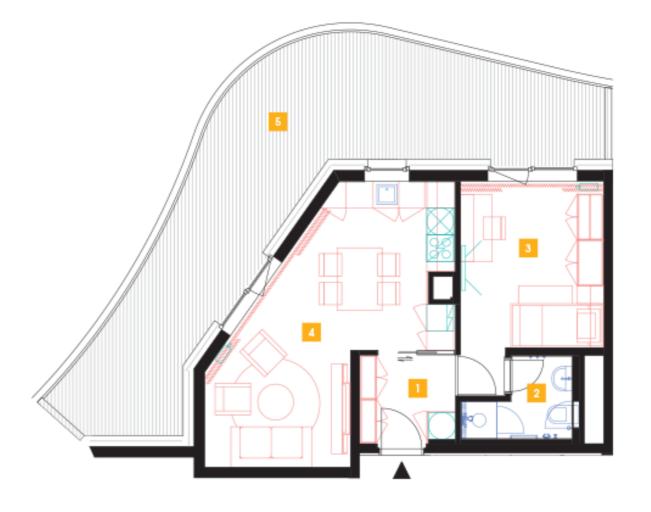

15th floor | 2+kk | 47m<sup>2</sup> | Price of rental: rented

available: 03/2022

| 1               | vestibule                 | 4,38 m <sup>2</sup>  |
|-----------------|---------------------------|----------------------|
| 2               | bathroom + toilet         | 3,53 m <sup>2</sup>  |
| 3               | bedroom                   | 13,48 m <sup>2</sup> |
| 4               | living room + kitchenette | 25,3 m <sup>2</sup>  |
| TOTAL 15. FLOOR |                           | 46,69 m <sup>2</sup> |
| 5               | balcony                   | 37,32 m <sup>2</sup> |